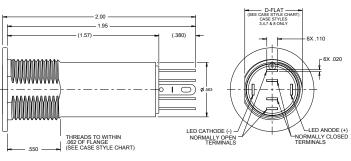

The series features both aluminum and stainless steel cases, with various case styles. Seal options are dusttight to IP64 or watertight to IP68S.

The fully illuminated LP3-V pushbutton with optional legends is a drop in replacement for OTTO's P8-V and the LP3-V ring-lit series of pushbutton switches. The switch offers positive tactile feedback, a variety of LED colors, and is ideal for marine, construction, agriculture and industrial control applications that require an illuminated switch.

| Load                    | Sea Level @ 28VDC or 115VAC, 60/400Hz                                         |                  |
|-------------------------|-------------------------------------------------------------------------------|------------------|
| Resistive               | 5A                                                                            |                  |
| Inductive               | 3A                                                                            |                  |
| Lamp                    | 1A                                                                            |                  |
| Motor                   | 3A                                                                            |                  |
| DWV                     | 1000Vrms through switch contacts only                                         |                  |
| Logic Level             | 10mA @ 5VDC                                                                   |                  |
| Electrical Life:        | 25,000 cycles, Logic Level 250,000 cycles                                     |                  |
| LIGHTING (See LED Vo    | Itage Chart in Appendix for more de                                           | tails):          |
| Light Source Voltage (D | <u> </u>                                                                      | Voltage Max (DC) |
| 2                       | 2                                                                             | 2.6              |
| 6                       | 7                                                                             | 8                |
| 12                      | 13.5                                                                          | 14.5             |
| 24                      | 28                                                                            | 28.6             |
| Mechanical Life:        | 250,000 cycles                                                                |                  |
| Seal:                   | IP64 or IP68S                                                                 |                  |
| Operating Temp Range:   | -55°C to +85°C                                                                |                  |
| Operating Force:        | 2.5 +/- 0.5 lb. or 5.0 +/- 1.0 lb.                                            |                  |
| Total Travel:           | 0.080 inches max                                                              |                  |
| Overtravel:             | 0.010 inches min                                                              |                  |
| MATERIALS:              |                                                                               |                  |
| Case:                   | Stainless steel (316) or anodized aluminum alloy                              |                  |
| Button:                 | Ring lit, clear thermoplastic<br>Fully illuminated, translucent thermoplastic |                  |
| Center Cap:             | Stainless steel (316) or anodized aluminum alloy                              |                  |
| Terminals:              | Standard and logic level options available                                    |                  |
| Mounting Hardware:      | Hex or knurl nut, lockwasher and panel gasket                                 |                  |