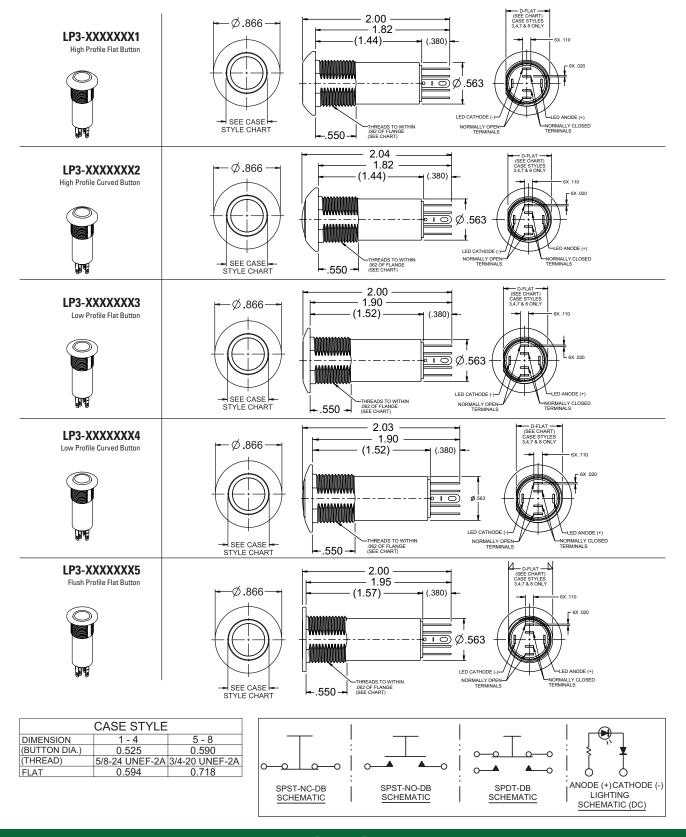

The series features both aluminum and stainless steel cases, with various case styles. Seal options are dusttight to IP64 or watertight to IP68S.

The fully illuminated LP3-V pushbutton with optional legends is a drop in replacement for OTTO's P8-V and the LP3-V ring-lit series of pushbutton switches. The switch offers positive tactile feedback, a variety of LED colors, and is ideal for marine, construction, agriculture and industrial control applications that require an illuminated switch.

| Load                    | Sea Level @ 28VDC or 115VAC, 60/400Hz                                         |                  |
|-------------------------|-------------------------------------------------------------------------------|------------------|
| Resistive               | 5A                                                                            |                  |
| Inductive               | 3A                                                                            |                  |
| Lamp                    | 1A                                                                            |                  |
| Motor                   | 3A                                                                            |                  |
| DWV                     | 1000Vrms through switch contacts only                                         |                  |
| Logic Level             | 10mA @ 5VDC                                                                   |                  |
| Electrical Life:        | 25,000 cycles, Logic Level 250,000 cycles                                     |                  |
| LIGHTING (See LED Vo    | Itage Chart in Appendix for more de                                           | tails):          |
| Light Source Voltage (D | <u> </u>                                                                      | Voltage Max (DC) |
| 2                       | 2                                                                             | 2.6              |
| 6                       | 7                                                                             | 8                |
| 12                      | 13.5                                                                          | 14.5             |
| 24                      | 28                                                                            | 28.6             |
| Mechanical Life:        | 250,000 cycles                                                                |                  |
| Seal:                   | IP64 or IP68S                                                                 |                  |
| Operating Temp Range:   | -55°C to +85°C                                                                |                  |
| Operating Force:        | 2.5 +/- 0.5 lb. or 5.0 +/- 1.0 lb.                                            |                  |
| Total Travel:           | 0.080 inches max                                                              |                  |
| Overtravel:             | 0.010 inches min                                                              |                  |
| MATERIALS:              |                                                                               |                  |
| Case:                   | Stainless steel (316) or anodized aluminum alloy                              |                  |
| Button:                 | Ring lit, clear thermoplastic<br>Fully illuminated, translucent thermoplastic |                  |
| Center Cap:             | Stainless steel (316) or anodized aluminum alloy                              |                  |
| Terminals:              | Standard and logic level options available                                    |                  |
| Mounting Hardware:      | Hex or knurl nut, lockwasher and panel gasket                                 |                  |