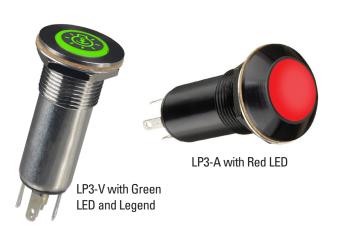

## Fully Illuminated, Vandal Resistant Case and Button with Optional Legends

The fully illuminated LP3-V pushbutton, available with or without legends, is a momentary action, vandal resistant switch designed to provide reliable and secure lighted position indication.

The series features both aluminum and stainless steel cases, with various case styles. Seal options are dusttight to IP64 or watertight to IP68S.

The fully illuminated LP3-V pushbutton with optional legends is a drop in replacement for OTTO's P8-V and the LP3-V ring-lit series of pushbutton switches. The switch offers positive tactile feedback, a variety of LED colors, and is ideal for marine, construction, agriculture and industrial control applications that require an illuminated switch.

## **Features:**

- Security (aluminum) or vandal resistant (stainless steel) case & button
- Fully illuminated with optional legends
- Watertight to IP68S option
- Variety of button options and LED colors
- Drop in replacement to the P8-V series and the LP3-V series of ring lit pushbuttons