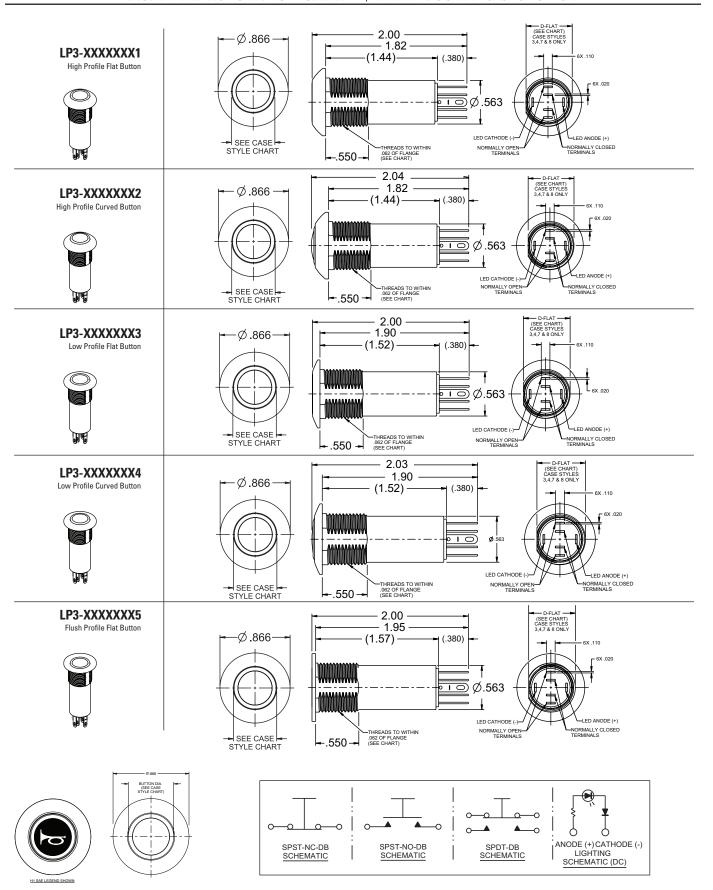

DIMENSION 1 - 4 5 - 8 (BUTTON DIA.) 0.525 0.590 (THREAD) 5/8-24 UNEF-2A 3/4-20 UNEF-2A FLAT 0.718

- For additional LED lighting options, contact factory.
- \*\*\* Light source not available with fully illuminated center cap
- ① Only available on LP3-A styles.
- <sup>2</sup> Not offered in case styles 5, 6, 7, and 8.