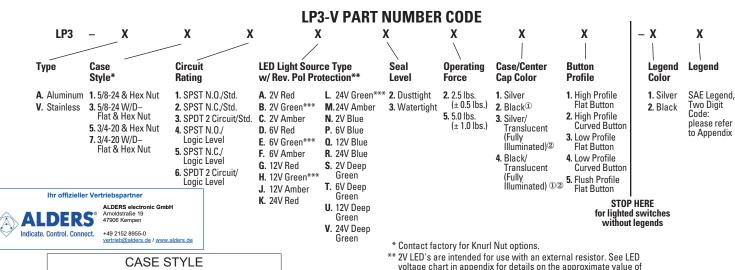

DIMENSION 1 - 4 5 - 8 (BUTTON DIA.) 0.525 0.590 (THREAD) 5/8-24 UNEF-2A 3/4-20 UNEF-2A FLAT 0.718

- For additional LED lighting options, contact factory.
- \*\*\* Light source not available with fully illuminated center cap
- ① Only available on LP3-A styles.
- <sup>2</sup> Not offered in case styles 5, 6, 7, and 8.