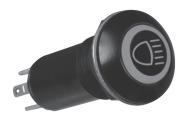

# ILLUMINATED VANDAL RESISTANT PUSHBUTTONS

### MOMENTARY ACTION, FULLY ILLUMINATED, VANDAL RESISTANT CASE AND BUTTON WITH LEGEND

The LP3-V is an illuminated, vandal-resistant, momentary action switch designed to provide attractive, lighted position indication for applications in harsh environments, where security and reliability are paramount. The series features both aluminum and stainless steel cases watertight to IP68S.

The LP3-V series offers positive tactile feedback and a variety of LED colors available in both flat and domed actuator bezel shapes. Illumination options include ring lit, full illumination and full illumination with legends. Standard offerings include 69 legends per SAE in silver or black. Custom legends, lettering and logos are also available.