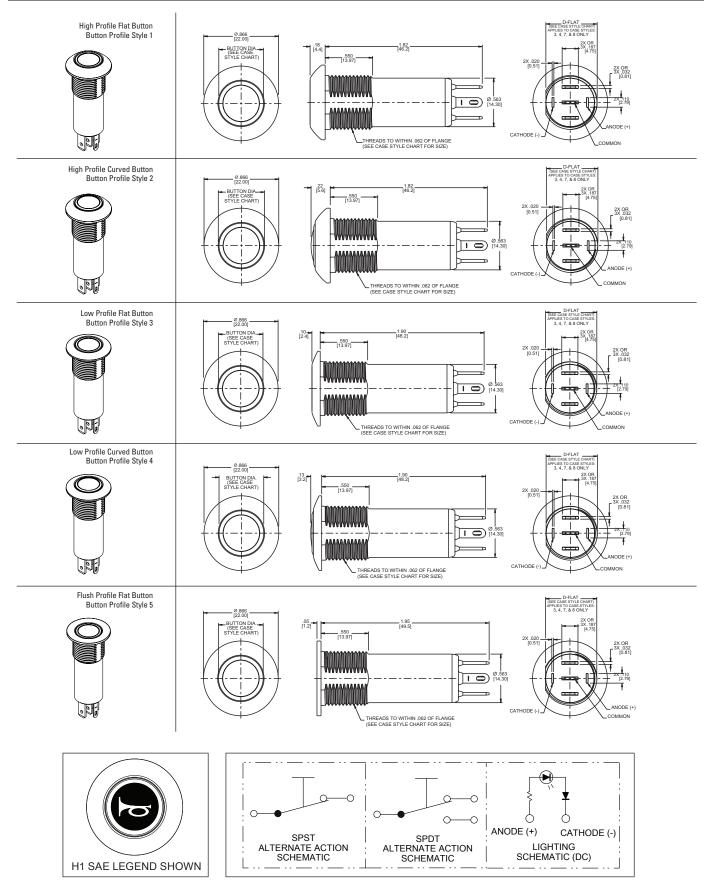

## **LP5-V PART NUMBER CODE**

| LP5                                                                                                                                                                                                                                                                                                                                                                                                                                                                                                                                                                                                                                                                                                                                                                                                                                                                                                                                                                                                                                                                                                                                                                                                                                                                                                                                                                                                                                                                                                                                                                                                                                                                                                                                                                                                                                                                                                                                                                                                                                                                                                                                                                                                                                                                                                                                                                                                                                                                                                                                                                                                                                                          | - X                                                                                                                                                                                                                                                                                     | X                                                                                                                                                                                                                                                                                                                                                                                                                                                                                                                                                                                   | X                                                                                                                                                                                                                                                                                                          | X                                                                                                                                                                                                 | <b>X</b>                      | <b>X</b>                                                                                                                                                                                                                                                | X                                                                                                                                                                                                           | - | <b>X</b>                     | <b>X X</b>                                                       |
|--------------------------------------------------------------------------------------------------------------------------------------------------------------------------------------------------------------------------------------------------------------------------------------------------------------------------------------------------------------------------------------------------------------------------------------------------------------------------------------------------------------------------------------------------------------------------------------------------------------------------------------------------------------------------------------------------------------------------------------------------------------------------------------------------------------------------------------------------------------------------------------------------------------------------------------------------------------------------------------------------------------------------------------------------------------------------------------------------------------------------------------------------------------------------------------------------------------------------------------------------------------------------------------------------------------------------------------------------------------------------------------------------------------------------------------------------------------------------------------------------------------------------------------------------------------------------------------------------------------------------------------------------------------------------------------------------------------------------------------------------------------------------------------------------------------------------------------------------------------------------------------------------------------------------------------------------------------------------------------------------------------------------------------------------------------------------------------------------------------------------------------------------------------------------------------------------------------------------------------------------------------------------------------------------------------------------------------------------------------------------------------------------------------------------------------------------------------------------------------------------------------------------------------------------------------------------------------------------------------------------------------------------------------|-----------------------------------------------------------------------------------------------------------------------------------------------------------------------------------------------------------------------------------------------------------------------------------------|-------------------------------------------------------------------------------------------------------------------------------------------------------------------------------------------------------------------------------------------------------------------------------------------------------------------------------------------------------------------------------------------------------------------------------------------------------------------------------------------------------------------------------------------------------------------------------------|------------------------------------------------------------------------------------------------------------------------------------------------------------------------------------------------------------------------------------------------------------------------------------------------------------|---------------------------------------------------------------------------------------------------------------------------------------------------------------------------------------------------|-------------------------------|---------------------------------------------------------------------------------------------------------------------------------------------------------------------------------------------------------------------------------------------------------|-------------------------------------------------------------------------------------------------------------------------------------------------------------------------------------------------------------|---|------------------------------|------------------------------------------------------------------|
| Туре                                                                                                                                                                                                                                                                                                                                                                                                                                                                                                                                                                                                                                                                                                                                                                                                                                                                                                                                                                                                                                                                                                                                                                                                                                                                                                                                                                                                                                                                                                                                                                                                                                                                                                                                                                                                                                                                                                                                                                                                                                                                                                                                                                                                                                                                                                                                                                                                                                                                                                                                                                                                                                                         | Case Style                                                                                                                                                                                                                                                                              | Circuit Rating                                                                                                                                                                                                                                                                                                                                                                                                                                                                                                                                                                      | Light Source Type<br>w/ Rev. Pol Prote                                                                                                                                                                                                                                                                     |                                                                                                                                                                                                   | Seal Level                    | Case/Center<br>Cap Color                                                                                                                                                                                                                                | Button Profile                                                                                                                                                                                              |   | Legend <sup>①</sup><br>Color | Legend <sup>①</sup>                                              |
|                                                                                                                                                                                                                                                                                                                                                                                                                                                                                                                                                                                                                                                                                                                                                                                                                                                                                                                                                                                                                                                                                                                                                                                                                                                                                                                                                                                                                                                                                                                                                                                                                                                                                                                                                                                                                                                                                                                                                                                                                                                                                                                                                                                                                                                                                                                                                                                                                                                                                                                                                                                                                                                              | <ol> <li>5/8-24 &amp; Hex Nut</li> <li>5/8-24 &amp; Knurl Nut*</li> <li>5/8-24 W/D-<br/>Flat &amp; Hex Nut</li> <li>5/8-24 W/D-<br/>Flat &amp; Knurl Nut*</li> <li>3/4-20 &amp; Hex Nut</li> <li>3/4-20 W/D-<br/>Flat &amp; Hex Nut</li> <li>3/4-20 W/D-</li> <li>Knurl Nut*</li> </ol> | 0. Indicator Light<br>1. SPST/Std.<br>2. SPDT/Std.<br>3. SPST/Logic Level<br>4. SPDT/Logic Level                                                                                                                                                                                                                                                                                                                                                                                                                                                                                    | <ul> <li>A. 2V Red LED</li> <li>B. 2V Green LED<sup>(4)</sup></li> <li>C. 2V Amber LED</li> <li>D. 6V Red LED</li> <li>E. 6V Green LED<sup>(4)</sup></li> <li>F. 6V Amber LED</li> <li>G. 12V Red LED</li> <li>H. 12V Green LED<sup>(4)</sup></li> <li>J. 12V Amber LED</li> <li>K. 24V Red LED</li> </ul> | L. 24V Green LED®<br>M. 24V Amber LED<br>N. 2V Blue LED<br>P. 6V Blue LED<br>O. 12V Blue LED<br>R. 24V Blue LED<br>S. 2V Deep Green<br>T. 6V Deep Green<br>U. 12V Deep Green<br>V. 24V Deep Green | 2. Dusttight<br>3. Watertight | <ol> <li>Silver/Silver<sup>①</sup><br/>(Ring Lit)</li> <li>Black/Black<sup>①</sup><sup>②</sup><br/>(Ring Lit)</li> <li>Silver/White<sup>③</sup><br/>(Fully Illuminated)</li> <li>Black/White<sup>②</sup><sup>③</sup><br/>(Fully Illuminated)</li> </ol> | <ol> <li>High Profile<br/>Flat Button</li> <li>High Profile<br/>Curved Button</li> <li>Low Profile<br/>Flat Button</li> <li>Low Profile<br/>Curved Button</li> <li>Flush Profile<br/>Flat Button</li> </ol> |   |                              | SAE Legend,<br>Two Digit<br>Code: please<br>refer to<br>Appendix |
| ALDERS<br>ALDERS<br>ALDERS<br>ALDERS<br>ALDERS<br>ALDERS<br>ALDERS<br>ALDERS<br>ALDERS<br>ALDERS<br>ALDERS<br>ALDERS<br>ALDERS<br>ALDERS<br>ALDERS<br>ALDERS<br>ALDERS<br>ALDERS<br>ALDERS<br>ALDERS<br>ALDERS<br>ALDERS<br>ALDERS<br>ALDERS<br>ALDERS<br>ALDERS<br>ALDERS<br>ALDERS<br>ALDERS<br>ALDERS<br>ALDERS<br>ALDERS<br>ALDERS<br>ALDERS<br>ALDERS<br>ALDERS<br>ALDERS<br>ALDERS<br>ALDERS<br>ALDERS<br>ALDERS<br>ALDERS<br>ALDERS<br>ALDERS<br>ALDERS<br>ALDERS<br>ALDERS<br>ALDERS<br>ALDERS<br>ALDERS<br>ALDERS<br>ALDERS<br>ALDERS<br>ALDERS<br>ALDERS<br>ALDERS<br>ALDERS<br>ALDERS<br>ALDERS<br>ALDERS<br>ALDERS<br>ALDERS<br>ALDERS<br>ALDERS<br>ALDERS<br>ALDERS<br>ALDERS<br>ALDERS<br>ALDERS<br>ALDERS<br>ALDERS<br>ALDERS<br>ALDERS<br>ALDERS<br>ALDERS<br>ALDERS<br>ALDERS<br>ALDERS<br>ALDERS<br>ALDERS<br>ALDERS<br>ALDERS<br>ALDERS<br>ALDERS<br>ALDERS<br>ALDERS<br>ALDERS<br>ALDERS<br>ALDERS<br>ALDERS<br>ALDERS<br>ALDERS<br>ALDERS<br>ALDERS<br>ALDERS<br>ALDERS<br>ALDERS<br>ALDERS<br>ALDERS<br>ALDERS<br>ALDERS<br>ALDERS<br>ALDERS<br>ALDERS<br>ALDERS<br>ALDERS<br>ALDERS<br>ALDERS<br>ALDERS<br>ALDERS<br>ALDERS<br>ALDERS<br>ALDERS<br>ALDERS<br>ALDERS<br>ALDERS<br>ALDERS<br>ALDERS<br>ALDERS<br>ALDERS<br>ALDERS<br>ALDERS<br>ALDERS<br>ALDERS<br>ALDERS<br>ALDERS<br>ALDERS<br>ALDERS<br>ALDERS<br>ALDERS<br>ALDERS<br>ALDERS<br>ALDERS<br>ALDERS<br>ALDERS<br>ALDERS<br>ALDERS<br>ALDERS<br>ALDERS<br>ALDERS<br>ALDERS<br>ALDERS<br>ALDERS<br>ALDERS<br>ALDERS<br>ALDERS<br>ALDERS<br>ALDERS<br>ALDERS<br>ALDERS<br>ALDERS<br>ALDERS<br>ALDERS<br>ALDERS<br>ALDERS<br>ALDERS<br>ALDERS<br>ALDERS<br>ALDERS<br>ALDERS<br>ALDERS<br>ALDERS<br>ALDERS<br>ALDERS<br>ALDERS<br>ALDERS<br>ALDERS<br>ALDERS<br>ALDERS<br>ALDERS<br>ALDERS<br>ALDERS<br>ALDERS<br>ALDERS<br>ALDERS<br>ALDERS<br>ALDERS<br>ALDERS<br>ALDERS<br>ALDERS<br>ALDERS<br>ALDERS<br>ALDERS<br>ALDERS<br>ALDERS<br>ALDERS<br>ALDERS<br>ALDERS<br>ALDERS<br>ALDERS<br>ALDERS<br>ALDERS<br>ALDERS<br>ALDERS<br>ALDERS<br>ALDERS<br>ALDERS<br>ALDERS<br>ALDERS<br>ALDERS<br>ALDERS<br>ALDERS<br>ALDERS<br>ALDERS<br>ALDERS<br>ALDERS<br>ALDERS<br>ALDERS<br>ALDERS<br>ALDERS<br>ALDERS<br>ALDERS<br>ALDERS<br>ALDERS<br>ALDERS<br>ALDERS<br>ALDERS<br>ALDERS<br>ALDERS<br>ALDERS<br>ALDERS<br>ALDERS<br>ALDERS<br>ALDERS<br>ALDERS<br>ALDERS<br>ALDERS<br>ALDERS<br>ALDERS<br>ALDERS<br>ALDERS<br>ALDERS<br>ALDERS<br>ALDERS<br>ALDERS<br>ALDERS<br>ALDERS<br>ALDERS<br>ALDERS<br>ALDERS<br>ALDERS<br>ALDERS<br>ALDERS<br>ALDERS<br>ALDERS<br>ALDERS<br>ALDERS<br>ALDERS<br>ALDERS<br>ALDERS<br>ALDERS<br>ALDERS<br>ALDERS<br>ALDERS<br>ALDERS<br>ALDERS |                                                                                                                                                                                                                                                                                         | <ul> <li>for lighted switches without legends</li> <li>* Contact factory for Knurl Nut option</li> <li>** 2V LED's are intended for use with an external resistor. See LED voltage chart in appendix for details on the approximate value of the resistor. For additional LED lighting options, contact factory.</li> <li>① Legends only available in fully illuminated center cap option.</li> <li>② Black is only available on LP5-A styles.</li> <li>③ Only available in case styles 1, 2, 3, and 4.</li> <li>④ Not available in fully illuminated center cap option.</li> </ul> |                                                                                                                                                                                                                                                                                                            |                                                                                                                                                                                                   |                               |                                                                                                                                                                                                                                                         |                                                                                                                                                                                                             |   |                              |                                                                  |