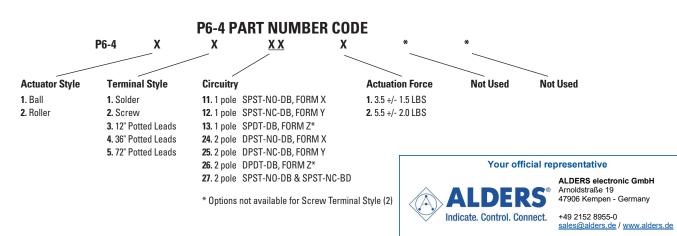

#### COMMERCIAL, SEALED LIMIT SWITCH

The P6-4 series switches are commercial grade limit switches that are watertight and completely sealed to IP68S and IP69K. They are designed to be operated in extreme temperature ranges and with their stainless steel housing, are for use in the most rugged, harsh environments. These switches are available with either a ball or roller plunger actuation method. In addition, these switches can be configured as single pole and double pole plus single throw and double throw. The P6-4 offers three connection methods, solder or screw terminal plus flying wire leads.

### Features:

- Sealed watertight to IP68S and IP69K
- **One-piece Stainless Steel housing** .
- Built to withstand extreme temperatures •
- Choice of ball or roller plunger
- **Three connection method options**

| POTTED LEADS IDENTIFICATION |                                                                                                             |  |
|-----------------------------|-------------------------------------------------------------------------------------------------------------|--|
| SPST-NO-DB, FORM X          | 2 WHITE WIRE (NO POLE-1)                                                                                    |  |
| SPST-NC-DB, FORM Y          | 2 BLACK WIRE (NC POLE-1)                                                                                    |  |
| SPDT-DB, FORM Z             | 2 WHITE WIRE (NO POLE-1)<br>2 BLACK WIRE (NC POLE-1)                                                        |  |
| DPST-NO-DB, FORM X          | 2 WHITE WIRE (NO POLE-1)<br>2 RED WIRE (NO POLE-2)                                                          |  |
| DPST-NC-DB, FORM Y          | 2 BLACK WIRE (NC POLE-1)<br>2 YELLOW WIRE (NC POLE-2)                                                       |  |
| DPDT-DB, FORM Z             | 2 WHITE WIRE (NO POLE-1)<br>2 BLACK WIRE (NC POLE-1)<br>2 RED WIRE (NO POLE-2)<br>2 YELLOW WIRE (NC POLE-2) |  |
| SPST-NO-DB & SPST-NC-DB     | 2 WHITE WIRE (NO POLE-1)<br>2 YELLOW WIRE (NO POLE-2)                                                       |  |