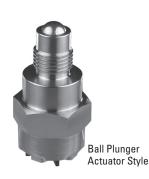

#### COMMERCIAL, SEALED LIMIT SWITCH

The P6-4 series switches are commercial grade limit switches that are watertight and completely sealed to IP68S and IP69K. They are designed to be operated in extreme temperature ranges and with their stainless steel housing, are for use in the most rugged, harsh environments. These switches are available with either a ball or roller plunger actuation method. In addition, these switches can be configured as single pole and double pole plus single throw and double throw. The P6-4 offers three connection methods, solder or screw terminal plus flying wire leads.

### Features:

- Sealed watertight to IP68S and IP69K
- **One-piece Stainless Steel housing** .
- Built to withstand extreme temperatures •
- Choice of ball or roller plunger
- **Three connection method options**