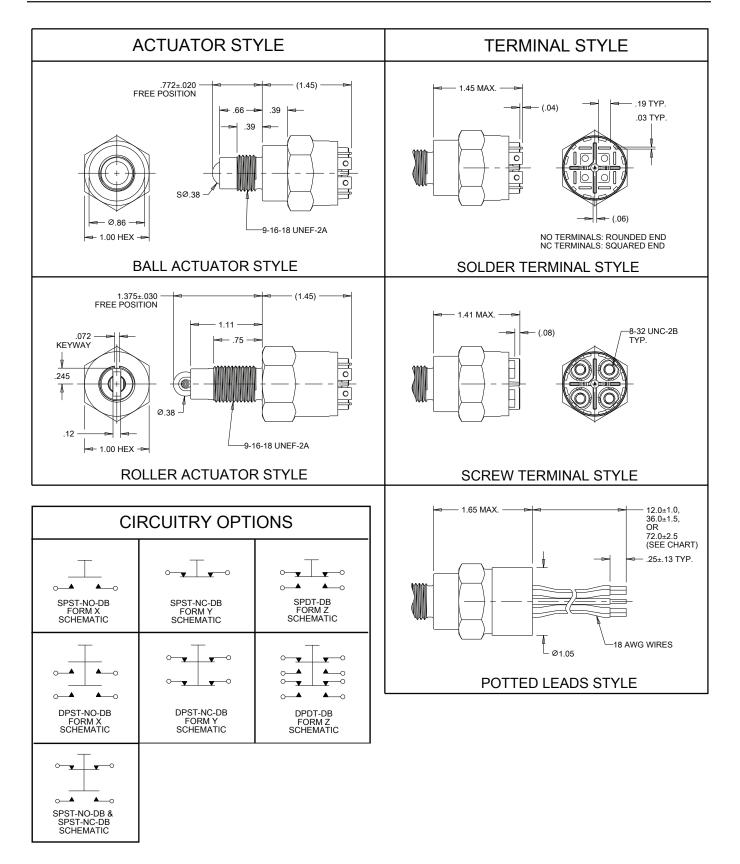

#### COMMERCIAL, SEALED LIMIT SWITCH

The P6-4 series switches are commercial grade limit switches that are watertight and completely sealed to IP68S and IP69K. They are designed to be operated in extreme temperature ranges and with their stainless steel housing, are for use in the most rugged, harsh environments. These switches are available with either a ball or roller plunger actuation method. In addition, these switches can be configured as single pole and double pole plus single throw and double throw. The P6-4 offers three connection methods, solder or screw terminal plus flying wire leads.

### Features:

- Sealed watertight to IP68S and IP69K
- **One-piece Stainless Steel housing** .
- Built to withstand extreme temperatures •
- Choice of ball or roller plunger
- **Three connection method options**

| POTTED LEADS IDENTIFICATION |                                                                                                             |  |
|-----------------------------|-------------------------------------------------------------------------------------------------------------|--|
| SPST-NO-DB, FORM X          | 2 WHITE WIRE (NO POLE-1)                                                                                    |  |
| SPST-NC-DB, FORM Y          | 2 BLACK WIRE (NC POLE-1)                                                                                    |  |
| SPDT-DB, FORM Z             | 2 WHITE WIRE (NO POLE-1)<br>2 BLACK WIRE (NC POLE-1)                                                        |  |
| DPST-NO-DB, FORM X          | 2 WHITE WIRE (NO POLE-1)<br>2 RED WIRE (NO POLE-2)                                                          |  |
| DPST-NC-DB, FORM Y          | 2 BLACK WIRE (NC POLE-1)<br>2 YELLOW WIRE (NC POLE-2)                                                       |  |
| DPDT-DB, FORM Z             | 2 WHITE WIRE (NO POLE-1)<br>2 BLACK WIRE (NC POLE-1)<br>2 RED WIRE (NO POLE-2)<br>2 YELLOW WIRE (NC POLE-2) |  |
| SPST-NO-DB & SPST-NC-DB     | 2 WHITE WIRE (NO POLE-1)<br>2 YELLOW WIRE (NO POLE-2)                                                       |  |