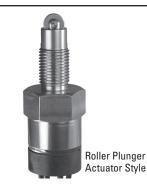

#### COMMERCIAL, SEALED LIMIT SWITCH

The P6-4 series switches are commercial grade limit switches that are watertight and completely sealed to IP68S and IP69K. They are designed to be operated in extreme temperature ranges and with their stainless steel housing, are for use in the most rugged, harsh environments. These switches are available with either a ball or roller plunger actuation method. In addition, these switches can be configured as single pole and double pole plus single throw and double throw. The P6-4 offers three connection methods, solder or screw terminal plus flying wire leads.

### Features:

- Sealed watertight to IP68S and IP69K
- **One-piece Stainless Steel housing** .
- Built to withstand extreme temperatures •
- Choice of ball or roller plunger
- **Three connection method options**