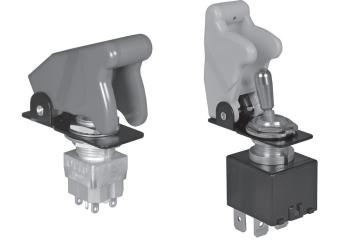

## TG SERIES

The TG series toggle guards are offered for 2 and 3-position switches with 15/32-32 threaded bushings and slotted or flat keyways. All models feature spring loaded covers that lock in either the open or closed positions. In the open position the switch actuator operates on all positions freely, in the closed position, the switch actuator is locked in the desired position.

The toggle guard is easily installed on the switch from the front panel with two mounting hex nuts and may be used with an optional panel seal provided with each switch.