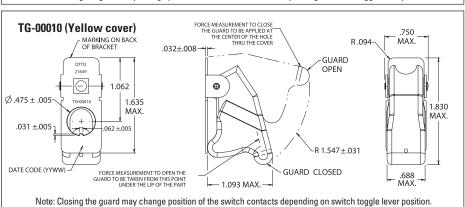

## TG SERIES

The TG series toggle guards are offered for 2 and 3-position switches with 15/32-32 threaded bushings and slotted or flat keyways. All models feature spring loaded covers that lock in either the open or closed positions. In the open position the switch actuator operates on all positions freely, in the closed position, the switch actuator is locked in the desired position.

The toggle guard is easily installed on the switch from the front panel with two mounting hex nuts and may be used with an optional panel seal provided with each switch.

## **Features:**

- MS approved & QPL'd choices
- Molded plastic cover multiple color choices
- **Bracket: Black painted steel**



TG-00006 (Red cover)

Ø.475±.005

OTTO 21649

1.730

MS27752-1







Note: Opening or closing the guard shall not change position of the switch contacts.



1.860 MAX

GUARD CLOSED

1.093 MAX

R.094