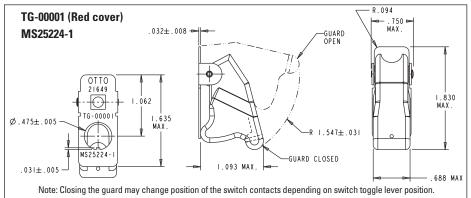

## TG SERIES

The TG series toggle guards are offered for 2 and 3-position switches with 15/32-32 threaded bushings and slotted or flat keyways. All models feature spring loaded covers that lock in either the open or closed positions. In the open position the switch actuator operates on all positions freely, in the closed position, the switch actuator is locked in the desired position.

The toggle guard is easily installed on the switch from the front panel with two mounting hex nuts and may be used with an optional panel seal provided with each switch.

## **Features:**

- MS approved & QPL'd choices
- Molded plastic cover multiple color choices
- **Bracket: Black painted steel**



TG-00006 (Red cover)

Ø.475±.005

OTTO 21649

1.730

MS27752-1







Note: Opening or closing the guard shall not change position of the switch contacts.



1.860 MAX

GUARD CLOSED

1.093 MAX

R.094