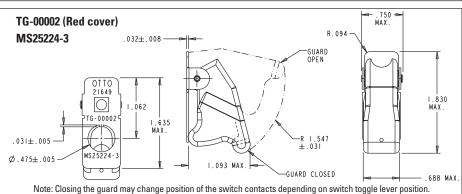

## TG SERIES

The TG series toggle guards are offered for 2 and 3-position switches with 15/32-32 threaded bushings and slotted or flat keyways. All models feature spring loaded covers that lock in either the open or closed positions. In the open position the switch actuator operates on all positions freely, in the closed position, the switch actuator is locked in the desired position.

The toggle guard is easily installed on the switch from the front panel with two mounting hex nuts and may be used with an optional panel seal provided with each switch.

## **Features:**

- MS approved & QPL'd choices
- Molded plastic cover multiple color choices
- **Bracket: Black painted steel**



TG-00006 (Red cover)

Ø.475±.005

OTTO 21649

1.730

MS27752-1







Note: Opening or closing the guard shall not change position of the switch contacts.



1.860 MAX

GUARD CLOSED

1.093 MAX

R.094