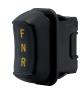

Virtually any OTTO switch can be used in the grip including Hall effect and electromechanical switches like OTTO's HTW series thumbwheel switches, K series rocker switches, P and HP series pushbutton switches and T series toggle switches to name a few. This means that you can build your own grip based on application specific needs. Both left- and righthanded versions are available.

# Virtually any OTTO switch can be used in the Contour Grip

Some examples include:

**G**3

**Electromechanical Switches** 

Hall Effect Switches

Contour Grip Dimensions Right-Handed Example

Back View

2 East Main Street Carpentersville, IL 60110