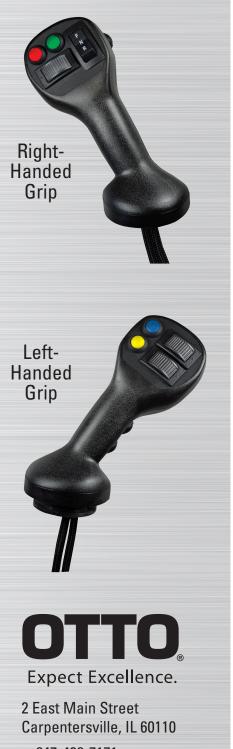

#### Modular Contour Grips for Demanding Applications

The OTTO Contour Grip is a modular ergonomic grip that incorporates switches on the front, side and back. While the housing remains constant, the Contour Grip switches are configurable allowing for a selection of a multitude of different switches in varying locations.

Virtually any OTTO switch can be used in the grip including Hall effect and electromechanical switches like OTTO's HTW series thumbwheel switches, K series rocker switches, P and HP series pushbutton switches and T series toggle switches to name a few. This means that you can build your own grip based on application specific needs. Both left- and righthanded versions are available.

The grip is made to withstand harsh environments and can be used in construction, agriculture, forestry and industrial applications.

Contour Grip Key Features:

- Ergonomic design
- Customizable switch configurations on the front, side and back
- Can include virtually any OTTO switch
- Available in left- and right-handed versions
- Tested for harsh environments
- Great for forestry, agriculture, construction and industrial applications