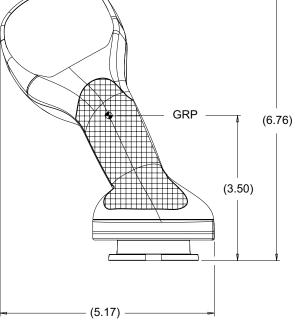

# Virtually any OTTO switch can be used in the Contour Grip

Some examples include:

**G**3

**Electromechanical Switches** 

Hall Effect Switches

Contour Grip Dimensions Right-Handed Example

Back View

2 East Main Street Carpentersville, IL 60110