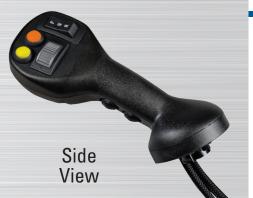

#### Modular Contour Grips for Demanding Applications

The OTTO Contour Grip is a modular ergonomic grip that incorporates switches on the front, side and back. While the housing remains constant, the Contour Grip switches are configurable allowing for a selection of a multitude of different switches in varying locations.

Virtually any OTTO switch can be used in the grip including Hall effect and electromechanical switches like OTTO's HTW series thumbwheel switches, K series rocker switches, P and HP series pushbutton switches and T series toggle switches to name a few. This means that you can build your own grip based on application specific needs. Both left- and righthanded versions are available.

The Contour Grip's ergonomic design was created with feedback from experts in the field including machine operators who tested it in a virtual reality environment. The shape was refined after multiple modifications to come up with the final user-friendly version. The design minimizes muscle strain in the arms and wrists allowing for extended use with minimal fatigue.

The grip is made to withstand harsh environments and can be used in construction, agriculture, forestry and industrial applications.

Contour Grip Key Features:

- Ergonomic design
- Customizable switch configurations on the front, side and back
- Can include virtually any OTTO switch
- Available in left- and right-handed versions
- Tested for harsh environments
- Great for forestry, agriculture, construction and industrial applications