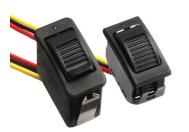

Virtually any OTTO switch can be used in the grip including Hall effect and electromechanical switches like OTTO's HTW series thumbwheel switches, K series rocker switches, P and HP series pushbutton switches and T series toggle switches to name a few. This means that you can build your own grip based on application specific needs. Both left- and righthanded versions are available.

# Virtually any OTTO switch can be used in the Contour Grip

Some examples include:

**G**3

**Electromechanical Switches** 

Hall Effect Switches

Contour Grip Dimensions Right-Handed Example

Back View

2 East Main Street Carpentersville, IL 60110