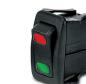

Virtually any OTTO switch can be used in the grip including Hall effect and electromechanical switches like OTTO's HTW series thumbwheel switches, K series rocker switches, P and HP series pushbutton switches and T series toggle switches to name a few. This means that you can build your own grip based on application specific needs. Both left- and righthanded versions are available.

# Virtually any OTTO switch can be used in the Contour Grip

Some examples include:

**G**3

**Electromechanical Switches** 

Hall Effect Switches

Contour Grip Dimensions Right-Handed Example

Back View

2 East Main Street Carpentersville, IL 60110