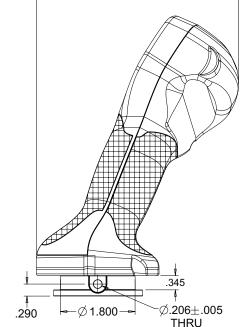

# Virtually any OTTO switch can be used in the Contour Grip

Some examples include:

**G**3

**Electromechanical Switches** 

Hall Effect Switches

Contour Grip Dimensions Right-Handed Example

Back View

2 East Main Street Carpentersville, IL 60110