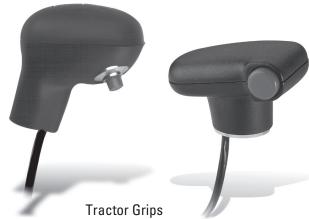

#### **Tractor Grips**

- Rugged thermoplastic
- Can be outfitted with a variety of OTTO switches