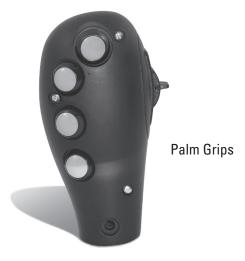

## **Heavy Equipment & Material Handling Grips**

- Rugged injection molded grip can be outfitted with a variety of OTTO switches
- Ergonomic design for extended use
- Custom designs
- Left or right hand orientation available
- Comfortable Soft Touch Grip available