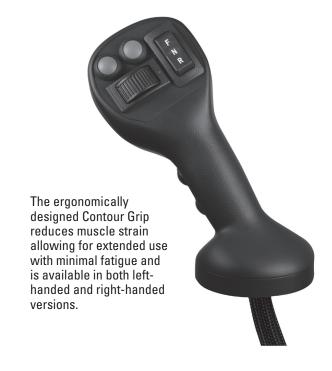

## **Heavy Equipment & Material Handling Grips**

- Rugged injection molded grip can be outfitted with a variety of OTTO switches
- Ergonomic design for extended use
- Custom designs
- Left or right hand orientation available
- Comfortable Soft Touch Grip available