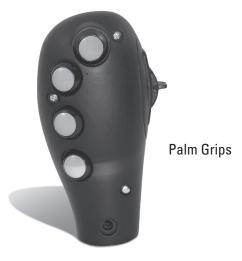

## **Heavy Equipment & Material Handling Grips**

- Rugged injection molded grip can be outfitted with a variety of OTTO switches
- Ergonomic design for extended use
- Custom designs
- Left or right hand orientation available
- Comfortable Soft Touch Grip available