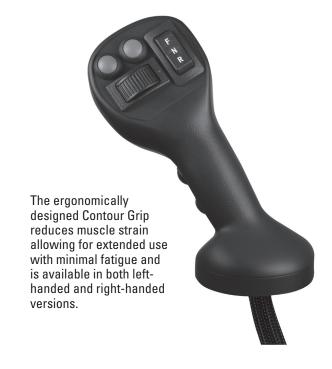

## **Heavy Equipment & Material Handling Grips**

- Rugged injection molded grip can be outfitted with a variety of OTTO switches
- Ergonomic design for extended use
- Custom designs
- Left or right hand orientation available
- Comfortable Soft Touch Grip available