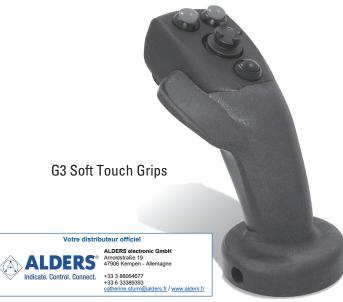

## **Heavy Equipment & Material Handling Grips**

- Rugged injection molded grip can be outfitted with a variety of OTTO switches
- Ergonomic design for extended use
- Custom designs
- Left or right hand orientation available
- Comfortable Soft Touch Grip available