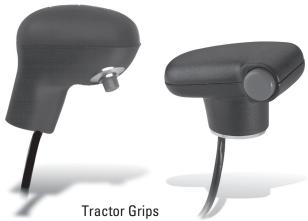

#### **Tractor Grips**

- Rugged thermoplastic
- Can be outfitted with a variety of OTTO switches