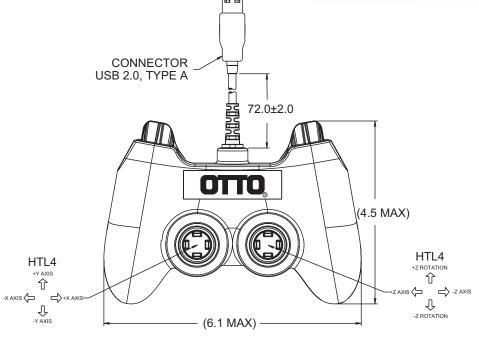

## **Features:**

- **Standard USB interface**
- Readily available options include HTL series and P7/P9 switches
- Lightweight, ergonomic design for comfortable use
- **Excellent proportional control**
- **Switches sealed to IP68S**
- Switches have excellent EMI/RFI immunity
- **RoHS** compliant