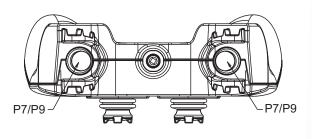

## **Features:**

- **Standard USB interface**
- Readily available options include HTL series and P7/P9 switches
- Lightweight, ergonomic design for comfortable use
- **Excellent proportional control**
- **Switches sealed to IP68S**
- Switches have excellent EMI/RFI immunity
- **RoHS** compliant