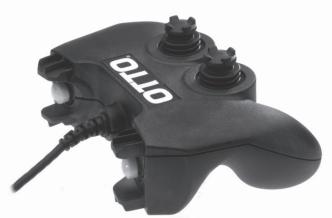

## TWO-HANDED GAME STYLE GRIP, ERGONOMIC DESIGN

The G3 Dual Grip remote is a durable, lightweight, two-handed game style grip. Its ergonomic design allows for comfortable extended use and its molded body eliminates the need for tooling charges. The G3 dual grip remote accommodates OTTO's standard HTL and P7/P9 series switches, with your choice of button styles and colors. Ideal for controlling unmanned vehicles, unattended ground sensors and other remote controlled applications.