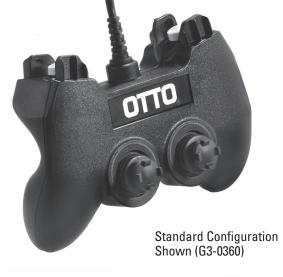

## TWO-HANDED GAME STYLE GRIP, ERGONOMIC DESIGN

The G3 Dual Grip remote is a durable, lightweight, two-handed game style grip. Its ergonomic design allows for comfortable extended use and its molded body eliminates the need for tooling charges. The G3 dual grip remote accommodates OTTO's standard HTL and P7/P9 series switches, with your choice of button styles and colors. Ideal for controlling unmanned vehicles, unattended ground sensors and other remote controlled applications.