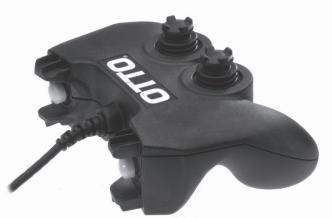

## TWO-HANDED GAME STYLE GRIP, ERGONOMIC DESIGN

The G3 Dual Grip remote is a durable, lightweight, two-handed game style grip. Its ergonomic design allows for comfortable extended use and its molded body eliminates the need for tooling charges. The G3 dual grip remote accommodates OTTO's standard HTL and P7/P9 series switches, with your choice of button styles and colors. Ideal for controlling unmanned vehicles, unattended ground sensors and other remote controlled applications.