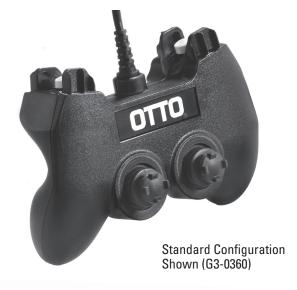

## TWO-HANDED GAME STYLE GRIP, ERGONOMIC DESIGN

The G3 Dual Grip remote is a durable, lightweight, two-handed game style grip. Its ergonomic design allows for comfortable extended use and its molded body eliminates the need for tooling charges. The G3 dual grip remote accommodates OTTO's standard HTL and P7/P9 series switches, with your choice of button styles and colors. Ideal for controlling unmanned vehicles, unattended ground sensors and other remote controlled applications.