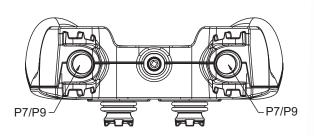

## **Features:**

- **Standard USB interface**
- Readily available options include HTL series and P7/P9 switches
- Lightweight, ergonomic design for comfortable use
- **Excellent proportional control**
- **Switches sealed to IP68S**
- Switches have excellent EMI/RFI immunity
- **RoHS** compliant