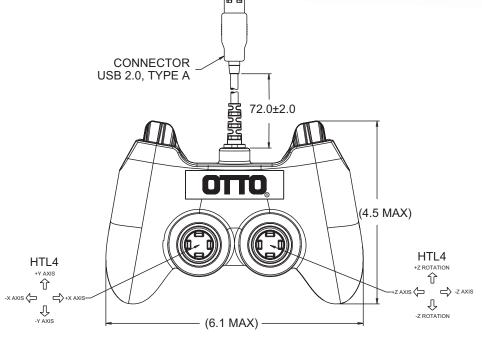

## **Features:**

- **Standard USB interface**
- Readily available options include HTL series and P7/P9 switches
- Lightweight, ergonomic design for comfortable use
- **Excellent proportional control**
- **Switches sealed to IP68S**
- Switches have excellent EMI/RFI immunity
- **RoHS** compliant