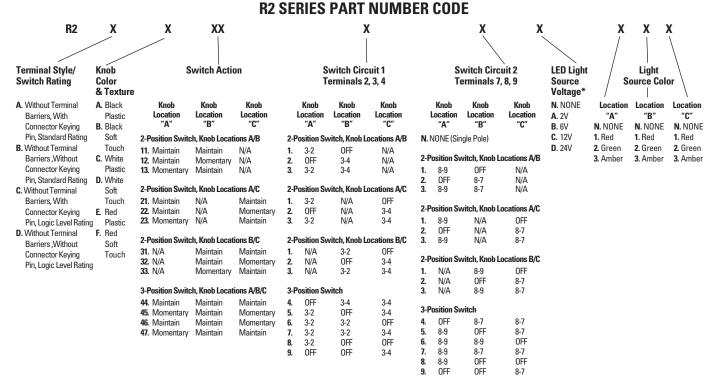

#### UP TO 3 POSITIONS WITH 3 OPTIONAL, INDEPENDENT LED LIGHT POSITIONS

Used in the heavy equipment, marine, process control and instrumentation markets, the R2 rotary switch is an excellent replacement for rocker switches, offering improved visual position indication, additional lighting options and different styling opportunities on front panels. The R2 is a sealed, lighted rotary switch which snaps into a 1.475" x 0.875" industry standard rocker switch panel opening. The rotary knob snaps onto a shaft and can be installed by the panel builder for those desiring that flexibility. The R2 rotary switch provides up to three positions in all combinations of momentary and maintained action. It is capable of handling loads from logic level up to 20 amps resistive. Sealing is to IP68S via a shaft O-ring seal in front and a potted base in the back. Termination options include 0.250" faston or a snap-on modular connector. The R2 offers unique lighting options including up to three independent LED light positions which illuminate a lens on the rotary knob. This design provides more lighting options than traditional rocker switches, handles the full range of electrical loads and is robust enough to survive in the most demanding applications.

### Features:

- Sealed watertight per IP68S
- Snap-in panel mounting into industry standard 1.475" x 0.875" panel cutout
- Unique lighting options—up to 3 independent LED light positions
- Plastic or Soft Touch knob options available
- 2 or 3 positions in all combinations of momentary & maintained action
- Termination can be used as 0.250" faston or with snap-on modular connector