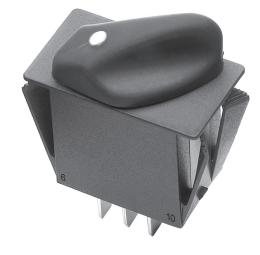

## ROTARY SWITCH

#### UP TO 3 POSITIONS WITH 3 OPTIONAL, INDEPENDENT LED LIGHT POSITIONS

Used in the heavy equipment, marine, process control and instrumentation markets, the R2 rotary switch is an excellent replacement for rocker switches, offering improved visual position indication, additional lighting options and different styling opportunities on front panels. The R2 is a sealed, lighted rotary switch which snaps into a 1.475" x 0.875" industry standard rocker switch panel opening. The rotary knob snaps onto a shaft and can be installed by the panel builder for those desiring that flexibility. The R2 rotary switch provides up to three positions in all combinations of momentary and maintained action. It is capable of handling loads from logic level up to 20 amps resistive. Sealing is to IP68S via a shaft O-ring seal in front and a potted base in the back. Termination options include 0.250" faston or a snap-on modular connector. The R2 offers unique lighting options including up to three independent LED light positions which illuminate a lens on the rotary knob. This design provides more lighting options than traditional rocker switches, handles the full range of electrical loads and is robust enough to survive in the most demanding applications.

### Features:

- Sealed watertight per IP68S
- Snap-in panel mounting into industry standard 1.475" x 0.875" panel cutout
- Unique lighting options—up to 3 independent LED light positions
- Plastic or Soft Touch knob options available
- 2 or 3 positions in all combinations of momentary & maintained action
- Termination can be used as 0.250" faston or with snap-on modular connector