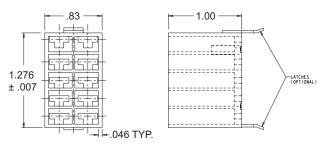

## ROTARY SWITCH

UP TO 3 POSITIONS WITH 3 OPTIONAL, INDEPENDENT LED LIGHT POSITIONS

\*See appendix for complete voltage/ratings table

R2 Connector P/N C801775-2A Without Latches P/N C801775-2B With Latches

Recommended Quick Connect Terminals AMP C60253-2 for 12-16 AWG AMP C42100-2 for 14-18 AWG

Panel Seal Gasket P/N C807109-25-1