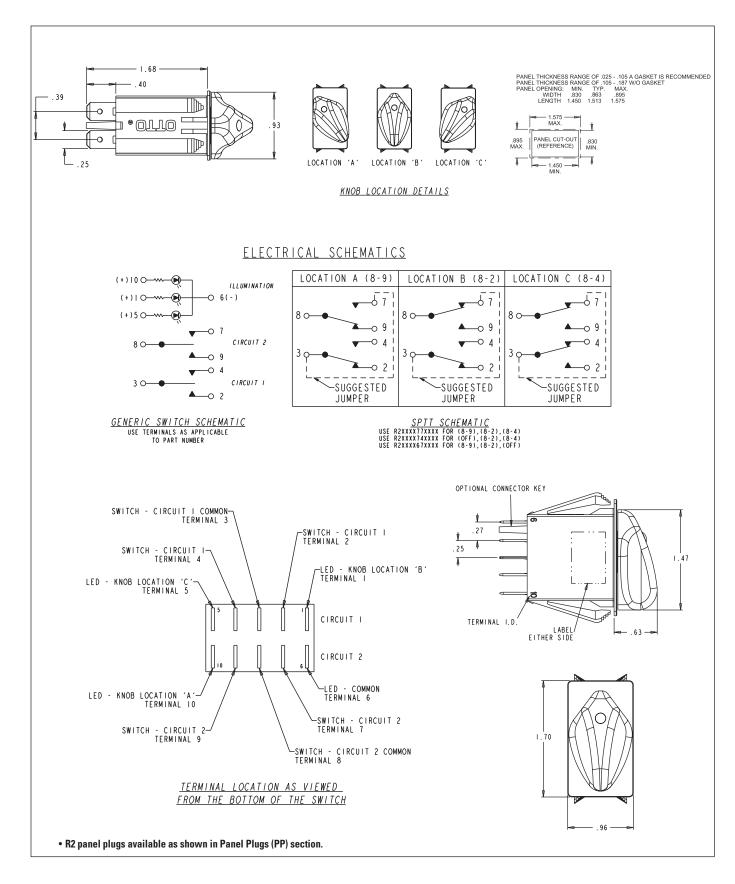

#### UP TO 3 POSITIONS WITH 3 OPTIONAL, INDEPENDENT LED LIGHT POSITIONS

Used in the heavy equipment, marine, process control and instrumentation markets, the R2 rotary switch is an excellent replacement for rocker switches, offering improved visual position indication, additional lighting options and different styling opportunities on front panels. The R2 is a sealed, lighted rotary switch which snaps into a 1.475" x 0.875" industry standard rocker switch panel opening. The rotary knob snaps onto a shaft and can be installed by the panel builder for those desiring that flexibility. The R2 rotary switch provides up to three positions in all combinations of momentary and maintained action. It is capable of handling loads from logic level up to 20 amps resistive. Sealing is to IP68S via a shaft O-ring seal in front and a potted base in the back. Termination options include 0.250" faston or a snap-on modular connector. The R2 offers unique lighting options including up to three independent LED light positions which illuminate a lens on the rotary knob. This design provides more lighting options than traditional rocker switches, handles the full range of electrical loads and is robust enough to survive in the most demanding applications.

### Features:

- Sealed watertight per IP68S
- Snap-in panel mounting into industry standard 1.475" x 0.875" panel cutout
- Unique lighting options—up to 3 independent LED light positions
- Plastic or Soft Touch knob options available
- 2 or 3 positions in all combinations of momentary & maintained action
- Termination can be used as 0.250" faston or with snap-on modular connector

#### Ihr offizieller Vertriebspartner

ALDERS electronic GmbH Arnoldstraße 19 47906 Kempen

+49 2152 8955-0 vertrieb@alders.de / www.alders.de

| ELECTRICAL RATINGS:   |                                                                                                   |                       |
|-----------------------|---------------------------------------------------------------------------------------------------|-----------------------|
| Load                  | Sea Level<br>@ 12/28VDC                                                                           | Sea Level<br>@ 125VAC |
| Resistive             | 20A                                                                                               | 16A                   |
| Inductive             | 15A                                                                                               | 15A                   |
| Lamp                  | 4A                                                                                                | 4A                    |
| Motor                 | 0.5HP @ 110VAC                                                                                    |                       |
| DWV                   | 1000Vrms except across light terminals                                                            |                       |
| Logic Level           | 10mA @ 5VDC, max D.C. logic level ratings<br>(void if logic level load(s) exceeded at any time)   |                       |
| Electrical Life:      | 25,000 cycles at full load                                                                        |                       |
| Lighting:             | LED 2V, 6V, 12V, 24V (VDC)                                                                        |                       |
| Mechanical Life:      | 100,000 cycles                                                                                    |                       |
| Seal:                 | IP68S                                                                                             |                       |
| Operating Temp Range: | -40°C to +85°C                                                                                    |                       |
| MATERIALS:            |                                                                                                   |                       |
| Case:                 | Thermoplastic                                                                                     |                       |
| Knob:                 | Thermoplastic                                                                                     |                       |
| Lens:                 | Thermoplastic, clear                                                                              |                       |
| Terminals:            | Copper, silver plate, gold plate for logic level                                                  |                       |
| Contacts:             | Silver alloy, gold plate for logic level                                                          |                       |
| Terminal Hardware:    | R2 recommended Quick Connect terminals:<br>AMP 60253-2 for 12-16 AWG<br>AMP 42100-2 for 14-18 AWG |                       |
| Mounting Hardware:    | None provided                                                                                     |                       |