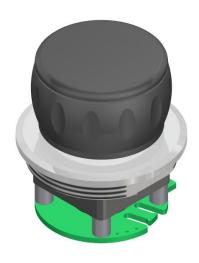

## SK400 controller

## The area under control

Move your application easily in all three dimensions and control three axis precisely with only one joystick. Then confirm the position with an easy push on the knob.

The controller is equipped with hall effect sensors for contactless operations on X- and Y-axis and up to 360° on the Z-axis. A digital push button completes its functions.