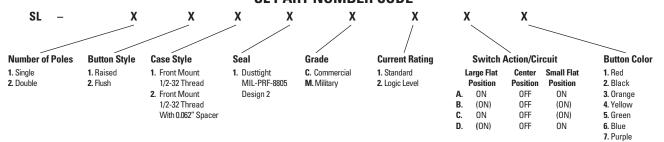

| 0.120 inches max two directions                        |
| Overtravel:                       | 0.010 inches min                                       |
| MATERIALS:                        |                                                        |
| Case:                             | Thermoplastic                                          |
| Button:                           | Thermoplastic                                          |
| Terminals:                        | Copper with silver<br>Gold over silver for logic level |
| Terminal Hardware:                | None provided                                          |
| Mounting Hardware:                | Hex nut and lockwasher                                 |

NOTE: ( ) denotes momentary action.

**SL PART NUMBER CODE** 





8. Gray 9. White

## SLIDE SWITCH

# SLIDE SWITCH

#### COMMERCIAL & MILITARY GRADES