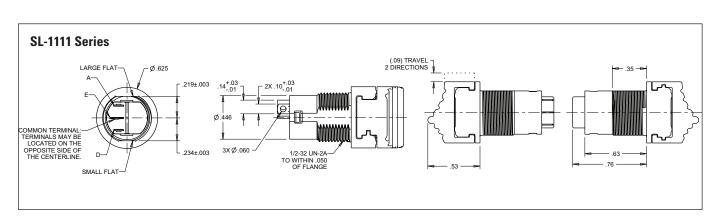

| Standard Characteristics/Ratings: |                                                        |
|-----------------------------------|--------------------------------------------------------|
| ELECTRICAL RATINGS:               |                                                        |
| Load                              | Sea Level @ 28VDC<br>or 115VAC, 60/400Hz               |
| Resistive                         | 5A                                                     |
| Inductive                         | 3A                                                     |
| Lamp                              | 1A                                                     |
| DWV                               | 1050Vrms                                               |
| Logic Level                       | 10mA @ 5VDC                                            |
| Electrical Life:                  | 100,000 cycles                                         |
| Mechanical Life:                  | 100,000 cycles                                         |
| Seal:                             | Dusttight per MIL-PRF-8805 Design 2                    |
| <b>Operating Temp Range:</b>      | -55°C to +85°C                                         |
| Operating Force:                  | 24 oz +/- 10 oz                                        |
| Return Force:                     | 10 oz +8 oz/-3 oz to center from maintained position   |
| Total Travel:                     | 0.120 inches max two directions                        |
| Overtravel:                       | 0.010 inches min                                       |
| MATERIALS:                        |                                                        |
| Case:                             | Thermoplastic                                          |
| Button:                           | Thermoplastic                                          |
| Terminals:                        | Copper with silver<br>Gold over silver for logic level |
| Terminal Hardware:                | None provided                                          |
| Mounting Hardware:                | Hex nut and lockwasher                                 |