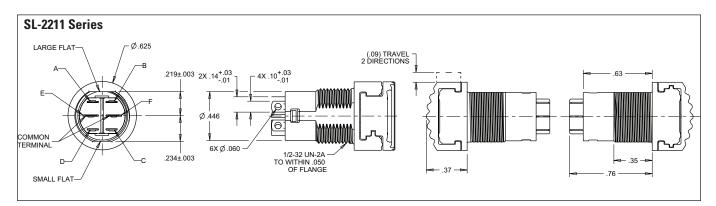

| Standard Characteristics/Ratings: |                                                        |
|-----------------------------------|--------------------------------------------------------|
| ELECTRICAL RATINGS:               |                                                        |
| Load                              | Sea Level @ 28VDC<br>or 115VAC, 60/400Hz               |
| Resistive                         | 5A                                                     |
| Inductive                         | 3A                                                     |
| Lamp                              | 1A                                                     |
| DWV                               | 1050Vrms                                               |
| Logic Level                       | 10mA @ 5VDC                                            |
| Electrical Life:                  | 100,000 cycles                                         |
| Mechanical Life:                  | 100,000 cycles                                         |
| Seal:                             | Dusttight per MIL-PRF-8805 Design 2                    |
| <b>Operating Temp Range:</b>      | -55°C to +85°C                                         |
| Operating Force:                  | 24 oz +/- 10 oz                                        |
| Return Force:                     | 10 oz +8 oz/-3 oz to center from maintained position   |
| Total Travel:                     | 0.120 inches max two directions                        |
| Overtravel:                       | 0.010 inches min                                       |
| MATERIALS:                        |                                                        |
| Case:                             | Thermoplastic                                          |
| Button:                           | Thermoplastic                                          |
| Terminals:                        | Copper with silver<br>Gold over silver for logic level |
| Terminal Hardware:                | None provided                                          |
| Mounting Hardware:                | Hex nut and lockwasher                                 |

NOTE: ( ) denotes momentary action.

**SL PART NUMBER CODE** 

8. Gray 9. White