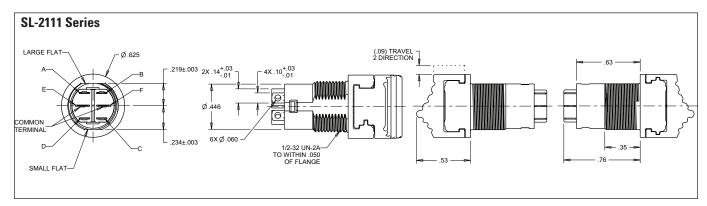

| Standard Characteristics/Ratings: |                                                        |
|-----------------------------------|--------------------------------------------------------|
| ELECTRICAL RATINGS:               |                                                        |
| Load                              | Sea Level @ 28VDC<br>or 115VAC, 60/400Hz               |
| Resistive                         | 5A                                                     |
| Inductive                         | 3A                                                     |
| Lamp                              | 1A                                                     |
| DWV                               | 1050Vrms                                               |
| Logic Level                       | 10mA @ 5VDC                                            |
| Electrical Life:                  | 100,000 cycles                                         |
| Mechanical Life:                  | 100,000 cycles                                         |
| Seal:                             | Dusttight per MIL-PRF-8805 Design 2                    |
| <b>Operating Temp Range:</b>      | -55°C to +85°C                                         |
| Operating Force:                  | 24 oz +/- 10 oz                                        |
| Return Force:                     | 10 oz +8 oz/-3 oz to center from maintained position   |
| Total Travel:                     | 0.120 inches max two directions                        |
| Overtravel:                       | 0.010 inches min                                       |
| MATERIALS:                        |                                                        |
| Case:                             | Thermoplastic                                          |
| Button:                           | Thermoplastic                                          |
| Terminals:                        | Copper with silver<br>Gold over silver for logic level |
| Terminal Hardware:                | None provided                                          |
| Mounting Hardware:                | Hex nut and lockwasher                                 |

NOTE: ( ) denotes momentary action.

**SL PART NUMBER CODE** 

8. Gray 9. White