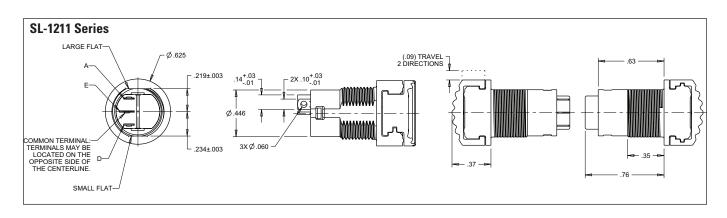

| Standard Characteristics/Ratings: |                                                        |
|-----------------------------------|--------------------------------------------------------|
| ELECTRICAL RATINGS:               |                                                        |
| Load                              | Sea Level @ 28VDC<br>or 115VAC, 60/400Hz               |
| Resistive                         | 5A                                                     |
| Inductive                         | 3A                                                     |
| Lamp                              | 1A                                                     |
| DWV                               | 1050Vrms                                               |
| Logic Level                       | 10mA @ 5VDC                                            |
| Electrical Life:                  | 100,000 cycles                                         |
| Mechanical Life:                  | 100,000 cycles                                         |
| Seal:                             | Dusttight per MIL-PRF-8805 Design 2                    |
| <b>Operating Temp Range:</b>      | -55°C to +85°C                                         |
| Operating Force:                  | 24 oz +/- 10 oz                                        |
| Return Force:                     | 10 oz +8 oz/-3 oz to center from maintained position   |
| Total Travel:                     | 0.120 inches max two directions                        |
| Overtravel:                       | 0.010 inches min                                       |
| MATERIALS:                        |                                                        |
| Case:                             | Thermoplastic                                          |
| Button:                           | Thermoplastic                                          |
| Terminals:                        | Copper with silver<br>Gold over silver for logic level |
| Terminal Hardware:                | None provided                                          |
| Mounting Hardware:                | Hex nut and lockwasher                                 |

NOTE: ( ) denotes momentary action.

**SL PART NUMBER CODE** 

8. Gray 9. White