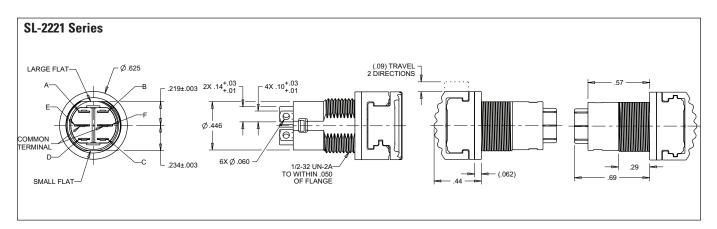

| Standard Characteristics/Ratings: |                                                        |
|-----------------------------------|--------------------------------------------------------|
| ELECTRICAL RATINGS:               |                                                        |
| Load                              | Sea Level @ 28VDC<br>or 115VAC, 60/400Hz               |
| Resistive                         | 5A                                                     |
| Inductive                         | 3A                                                     |
| Lamp                              | 1A                                                     |
| DWV                               | 1050Vrms                                               |
| Logic Level                       | 10mA @ 5VDC                                            |
| Electrical Life:                  | 100,000 cycles                                         |
| Mechanical Life:                  | 100,000 cycles                                         |
| Seal:                             | Dusttight per MIL-PRF-8805 Design 2                    |
| <b>Operating Temp Range:</b>      | -55°C to +85°C                                         |
| Operating Force:                  | 24 oz +/- 10 oz                                        |
| Return Force:                     | 10 oz +8 oz/-3 oz to center from maintained position   |
| Total Travel:                     | 0.120 inches max two directions                        |
| Overtravel:                       | 0.010 inches min                                       |
| MATERIALS:                        |                                                        |
| Case:                             | Thermoplastic                                          |
| Button:                           | Thermoplastic                                          |
| Terminals:                        | Copper with silver<br>Gold over silver for logic level |
| Terminal Hardware:                | None provided                                          |
| Mounting Hardware:                | Hex nut and lockwasher                                 |

NOTE: ( ) denotes momentary action.

**SL PART NUMBER CODE** 

8. Gray 9. White