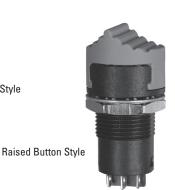

### **Features:**

- Single & double pole, double throw • switch configuration
- Logic level rating available with gold plate • contacts & terminals
- 3-position center OFF with momentary or • maintained switch action in any combination
- Dusttight to MIL-PRF-8805 Design 2 •
- **Raised & flush button contours available** •
- **Choice of button color**
- FAA/PMA available (contact factory)
- **RoHS compliant**