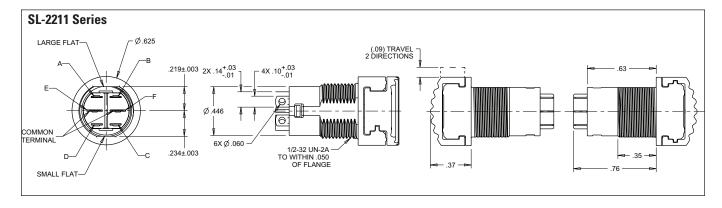

| Standard Characteristics/Ratings: |                                                        |
|-----------------------------------|--------------------------------------------------------|
| ELECTRICAL RATINGS:               |                                                        |
| Load                              | Sea Level @ 28VDC<br>or 115VAC, 60/400Hz               |
| Resistive                         | 5A                                                     |
| Inductive                         | 3A                                                     |
| Lamp                              | 1A                                                     |
| DWV                               | 1050Vrms                                               |
| Logic Level                       | 10mA @ 5VDC                                            |
| Electrical Life:                  | 100,000 cycles                                         |
| Mechanical Life:                  | 100,000 cycles                                         |
| Seal:                             | Dusttight per MIL-PRF-8805 Design 2                    |
| Operating Temp Range:             | -55°C to +85°C                                         |
| Operating Force:                  | 24 oz +/- 10 oz                                        |
| Return Force:                     | 10 oz +8 oz/-3 oz to center from maintained position   |
| Total Travel:                     | 0.120 inches max two directions                        |
| Overtravel:                       | 0.010 inches min                                       |
| MATERIALS:                        |                                                        |
| Case:                             | Thermoplastic                                          |
| Button:                           | Thermoplastic                                          |
| Terminals:                        | Copper with silver<br>Gold over silver for logic level |
| Terminal Hardware:                | None provided                                          |
| Mounting Hardware:                | Hex nut and lockwasher                                 |