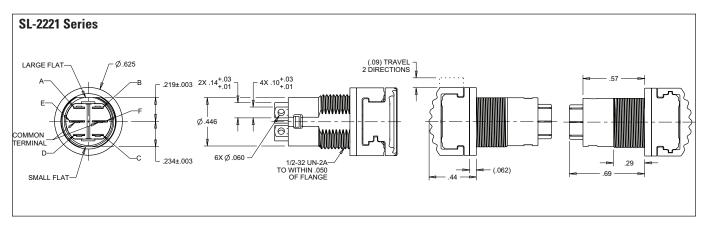

| Standard Characteristics/Ratings: |                                                        |
|-----------------------------------|--------------------------------------------------------|
| ELECTRICAL RATINGS:               |                                                        |
| Load                              | Sea Level @ 28VDC<br>or 115VAC, 60/400Hz               |
| Resistive                         | 5A                                                     |
| Inductive                         | 3A                                                     |
| Lamp                              | 1A                                                     |
| DWV                               | 1050Vrms                                               |
| Logic Level                       | 10mA @ 5VDC                                            |
| Electrical Life:                  | 100,000 cycles                                         |
| Mechanical Life:                  | 100,000 cycles                                         |
| Seal:                             | Dusttight per MIL-PRF-8805 Design 2                    |
| Operating Temp Range:             | -55°C to +85°C                                         |
| Operating Force:                  | 24 oz +/- 10 oz                                        |
| Return Force:                     | 10 oz +8 oz/-3 oz to center from maintained position   |
| Total Travel:                     | 0.120 inches max two directions                        |
| Overtravel:                       | 0.010 inches min                                       |
| MATERIALS:                        |                                                        |
| Case:                             | Thermoplastic                                          |
| Button:                           | Thermoplastic                                          |
| Terminals:                        | Copper with silver<br>Gold over silver for logic level |
| Terminal Hardware:                | None provided                                          |
| Mounting Hardware:                | Hex nut and lockwasher                                 |