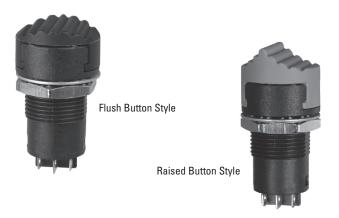

## **Features:**

- Single & double pole, double throw switch configuration
- Logic level rating available with gold plate contacts & terminals
- 3-position center OFF with momentary or maintained switch action in any combination
- Dusttight to MIL-PRF-8805 Design 2
- Raised & flush button contours available
- Choice of button color
- FAA/PMA available (contact factory)
- **RoHS** compliant