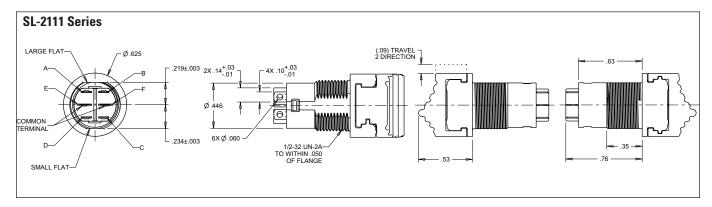

| Standard Characteristics/Ratings: |                                                        |
|-----------------------------------|--------------------------------------------------------|
| ELECTRICAL RATINGS:               |                                                        |
| Load                              | Sea Level @ 28VDC<br>or 115VAC, 60/400Hz               |
| Resistive                         | 5A                                                     |
| Inductive                         | 3A                                                     |
| Lamp                              | 1A                                                     |
| DWV                               | 1050Vrms                                               |
| Logic Level                       | 10mA @ 5VDC                                            |
| Electrical Life:                  | 100,000 cycles                                         |
| Mechanical Life:                  | 100,000 cycles                                         |
| Seal:                             | Dusttight per MIL-PRF-8805 Design 2                    |
| Operating Temp Range:             | -55°C to +85°C                                         |
| Operating Force:                  | 24 oz +/- 10 oz                                        |
| Return Force:                     | 10 oz +8 oz/-3 oz to center from maintained position   |
| Total Travel:                     | 0.120 inches max two directions                        |
| Overtravel:                       | 0.010 inches min                                       |
| MATERIALS:                        |                                                        |
| Case:                             | Thermoplastic                                          |
| Button:                           | Thermoplastic                                          |
| Terminals:                        | Copper with silver<br>Gold over silver for logic level |
| Terminal Hardware:                | None provided                                          |
| Mounting Hardware:                | Hex nut and lockwasher                                 |