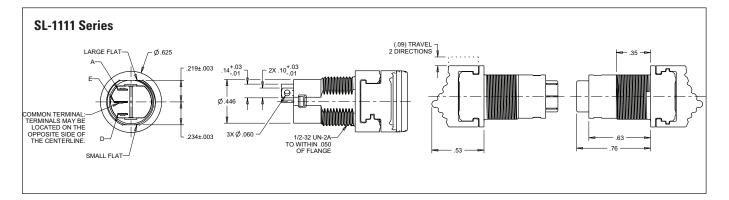

| Standard Characteristics/Ratings: |                                                        |
|-----------------------------------|--------------------------------------------------------|
| ELECTRICAL RATINGS:               |                                                        |
| Load                              | Sea Level @ 28VDC<br>or 115VAC, 60/400Hz               |
| Resistive                         | 5A                                                     |
| Inductive                         | 3A                                                     |
| Lamp                              | 1A                                                     |
| DWV                               | 1050Vrms                                               |
| Logic Level                       | 10mA @ 5VDC                                            |
| Electrical Life:                  | 100,000 cycles                                         |
| Mechanical Life:                  | 100,000 cycles                                         |
| Seal:                             | Dusttight per MIL-PRF-8805 Design 2                    |
| Operating Temp Range:             | -55°C to +85°C                                         |
| Operating Force:                  | 24 oz +/- 10 oz                                        |
| Return Force:                     | 10 oz +8 oz/-3 oz to center from maintained position   |
| Total Travel:                     | 0.120 inches max two directions                        |
| Overtravel:                       | 0.010 inches min                                       |
| MATERIALS:                        |                                                        |
| Case:                             | Thermoplastic                                          |
| Button:                           | Thermoplastic                                          |
| Terminals:                        | Copper with silver<br>Gold over silver for logic level |
| Terminal Hardware:                | None provided                                          |
| Mounting Hardware:                | Hex nut and lockwasher                                 |