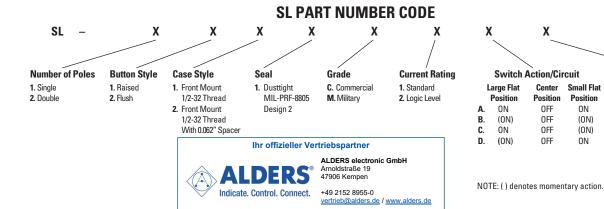

**Button Color** 

**1.** Red

ON

(0N)

(0N)

ON

2. Black

3. Orange

4. Yellow

5. Green

7. Purple

6. Blue

**8.** Gray 9. White