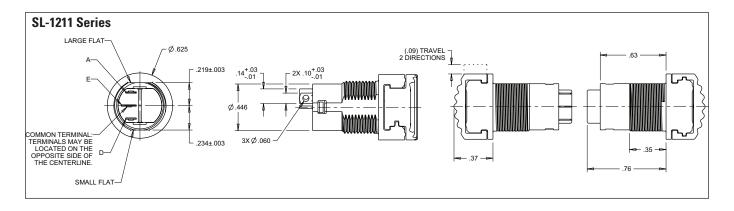

| Standard Characteristics/Ratings: |                                                        |
|-----------------------------------|--------------------------------------------------------|
| ELECTRICAL RATINGS:               |                                                        |
| Load                              | Sea Level @ 28VDC<br>or 115VAC, 60/400Hz               |
| Resistive                         | 5A                                                     |
| Inductive                         | 3A                                                     |
| Lamp                              | 1A                                                     |
| DWV                               | 1050Vrms                                               |
| Logic Level                       | 10mA @ 5VDC                                            |
| Electrical Life:                  | 100,000 cycles                                         |
| Mechanical Life:                  | 100,000 cycles                                         |
| Seal:                             | Dusttight per MIL-PRF-8805 Design 2                    |
| Operating Temp Range:             | -55°C to +85°C                                         |
| Operating Force:                  | 24 oz +/- 10 oz                                        |
| Return Force:                     | 10 oz +8 oz/-3 oz to center from maintained position   |
| Total Travel:                     | 0.120 inches max two directions                        |
| Overtravel:                       | 0.010 inches min                                       |
| MATERIALS:                        |                                                        |
| Case:                             | Thermoplastic                                          |
| Button:                           | Thermoplastic                                          |
| Terminals:                        | Copper with silver<br>Gold over silver for logic level |
| Terminal Hardware:                | None provided                                          |
| Mounting Hardware:                | Hex nut and lockwasher                                 |