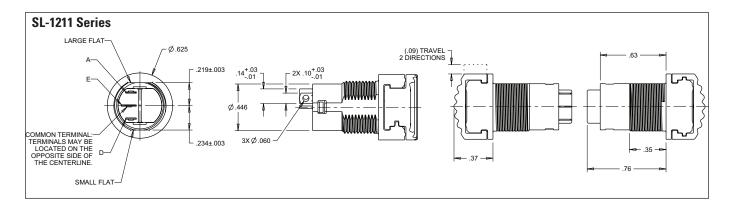

| Standard Character    | istics/Ratings:                                        |
|-----------------------|--------------------------------------------------------|
| ELECTRICAL RATINGS:   |                                                        |
| Load                  | Sea Level @ 28VDC<br>or 115VAC, 60/400Hz               |
| Resistive             | 5A                                                     |
| Inductive             | 3A                                                     |
| Lamp                  | 1A                                                     |
| DWV                   | 1050Vrms                                               |
| Logic Level           | 10mA @ 5VDC                                            |
| Electrical Life:      | 100,000 cycles                                         |
| Mechanical Life:      | 100,000 cycles                                         |
| Seal:                 | Dusttight per MIL-PRF-8805 Design 2                    |
| Operating Temp Range: | -55°C to +85°C                                         |
| Operating Force:      | 24 oz +/- 10 oz                                        |
| Return Force:         | 10 oz +8 oz/-3 oz to center from maintained position   |
| Total Travel:         | 0.120 inches max two directions                        |
| Overtravel:           | 0.010 inches min                                       |
| MATERIALS:            |                                                        |
| Case:                 | Thermoplastic                                          |
| Button:               | Thermoplastic                                          |
| Terminals:            | Copper with silver<br>Gold over silver for logic level |
| Terminal Hardware:    | None provided                                          |
| Mounting Hardware:    | Hex nut and lockwasher                                 |