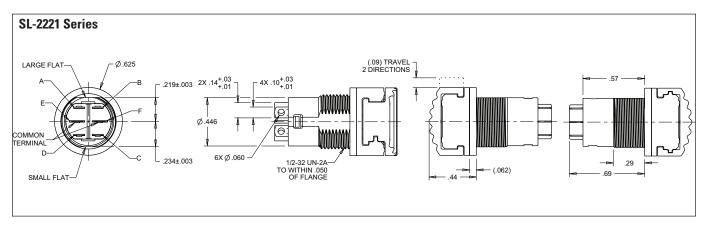

| Standard Character    | istics/Ratings:                                        |
|-----------------------|--------------------------------------------------------|
| ELECTRICAL RATINGS:   |                                                        |
| Load                  | Sea Level @ 28VDC<br>or 115VAC, 60/400Hz               |
| Resistive             | 5A                                                     |
| Inductive             | 3A                                                     |
| Lamp                  | 1A                                                     |
| DWV                   | 1050Vrms                                               |
| Logic Level           | 10mA @ 5VDC                                            |
| Electrical Life:      | 100,000 cycles                                         |
| Mechanical Life:      | 100,000 cycles                                         |
| Seal:                 | Dusttight per MIL-PRF-8805 Design 2                    |
| Operating Temp Range: | -55°C to +85°C                                         |
| Operating Force:      | 24 oz +/- 10 oz                                        |
| Return Force:         | 10 oz +8 oz/-3 oz to center from maintained position   |
| Total Travel:         | 0.120 inches max two directions                        |
| Overtravel:           | 0.010 inches min                                       |
| MATERIALS:            |                                                        |
| Case:                 | Thermoplastic                                          |
| Button:               | Thermoplastic                                          |
| Terminals:            | Copper with silver<br>Gold over silver for logic level |
| Terminal Hardware:    | None provided                                          |
| Mounting Hardware:    | Hex nut and lockwasher                                 |