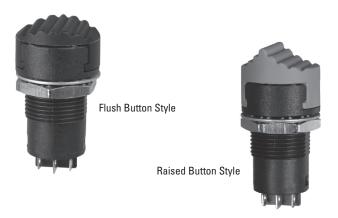

## **Features:**

- Single & double pole, double throw switch configuration
- Logic level rating available with gold plate contacts & terminals
- 3-position center OFF with momentary or maintained switch action in any combination
- Dusttight to MIL-PRF-8805 Design 2
- Raised & flush button contours available
- Choice of button color
- FAA/PMA available (contact factory)
- RoHS compliant