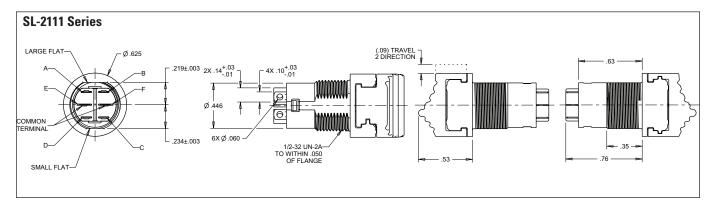

| Standard Character    | istics/Ratings:                                        |
|-----------------------|--------------------------------------------------------|
| ELECTRICAL RATINGS:   |                                                        |
| Load                  | Sea Level @ 28VDC<br>or 115VAC, 60/400Hz               |
| Resistive             | 5A                                                     |
| Inductive             | 3A                                                     |
| Lamp                  | 1A                                                     |
| DWV                   | 1050Vrms                                               |
| Logic Level           | 10mA @ 5VDC                                            |
| Electrical Life:      | 100,000 cycles                                         |
| Mechanical Life:      | 100,000 cycles                                         |
| Seal:                 | Dusttight per MIL-PRF-8805 Design 2                    |
| Operating Temp Range: | -55°C to +85°C                                         |
| Operating Force:      | 24 oz +/- 10 oz                                        |
| Return Force:         | 10 oz +8 oz/-3 oz to center from maintained position   |
| Total Travel:         | 0.120 inches max two directions                        |
| Overtravel:           | 0.010 inches min                                       |
| MATERIALS:            |                                                        |
| Case:                 | Thermoplastic                                          |
| Button:               | Thermoplastic                                          |
| Terminals:            | Copper with silver<br>Gold over silver for logic level |
| Terminal Hardware:    | None provided                                          |
| Mounting Hardware:    | Hex nut and lockwasher                                 |