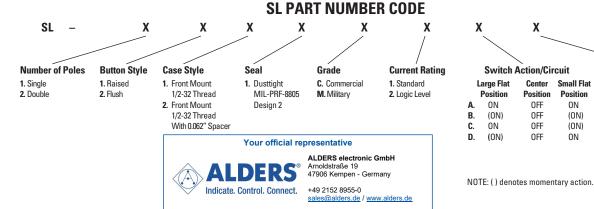

+/- 10 oz                                        |
| Return Force:         | 10 oz +8 oz/-3 oz to center from maintained position   |
| Total Travel:         | 0.120 inches max two directions                        |
| Overtravel:           | 0.010 inches min                                       |
| MATERIALS:            |                                                        |
| Case:                 | Thermoplastic                                          |
| Button:               | Thermoplastic                                          |
| Terminals:            | Copper with silver<br>Gold over silver for logic level |
| Terminal Hardware:    | None provided                                          |
| Mounting Hardware:    | Hex nut and lockwasher                                 |





**Button Color** 

**1.** Red

2. Black

3. Orange

4. Yellow

5. Green

7. Purple

6. Blue

8. Gray 9. White

## **COMMERCIAL & MILITARY GRADES**