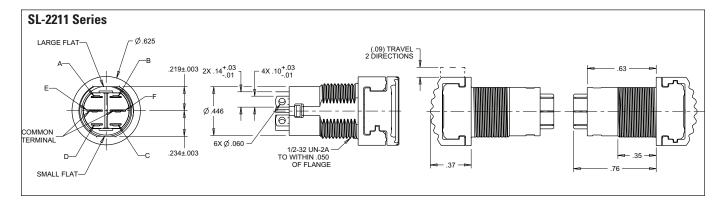

| Standard Character    | istics/Ratings:                                        |
|-----------------------|--------------------------------------------------------|
| ELECTRICAL RATINGS:   |                                                        |
| Load                  | Sea Level @ 28VDC<br>or 115VAC, 60/400Hz               |
| Resistive             | 5A                                                     |
| Inductive             | 3A                                                     |
| Lamp                  | 1A                                                     |
| DWV                   | 1050Vrms                                               |
| Logic Level           | 10mA @ 5VDC                                            |
| Electrical Life:      | 100,000 cycles                                         |
| Mechanical Life:      | 100,000 cycles                                         |
| Seal:                 | Dusttight per MIL-PRF-8805 Design 2                    |
| Operating Temp Range: | -55°C to +85°C                                         |
| Operating Force:      | 24 oz +/- 10 oz                                        |
| Return Force:         | 10 oz +8 oz/-3 oz to center from maintained position   |
| Total Travel:         | 0.120 inches max two directions                        |
| Overtravel:           | 0.010 inches min                                       |
| MATERIALS:            |                                                        |
| Case:                 | Thermoplastic                                          |
| Button:               | Thermoplastic                                          |
| Terminals:            | Copper with silver<br>Gold over silver for logic level |
| Terminal Hardware:    | None provided                                          |
| Mounting Hardware:    | Hex nut and lockwasher                                 |