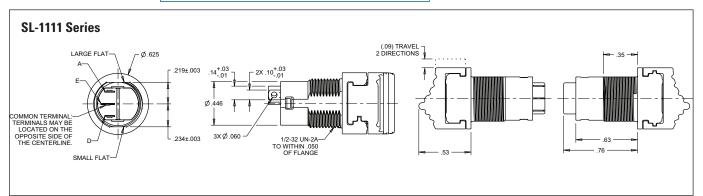

| Standard Character    | istics/Ratings:                                        |
|-----------------------|--------------------------------------------------------|
| ELECTRICAL RATINGS:   |                                                        |
| Load                  | Sea Level @ 28VDC<br>or 115VAC, 60/400Hz               |
| Resistive             | 5A                                                     |
| Inductive             | 3A                                                     |
| Lamp                  | 1A                                                     |
| DWV                   | 1050Vrms                                               |
| Logic Level           | 10mA @ 5VDC                                            |
| Electrical Life:      | 100,000 cycles                                         |
| Mechanical Life:      | 100,000 cycles                                         |
| Seal:                 | Dusttight per MIL-PRF-8805 Design 2                    |
| Operating Temp Range: | -55°C to +85°C                                         |
| Operating Force:      | 24 oz +/- 10 oz                                        |
| Return Force:         | 10 oz +8 oz/-3 oz to center from maintained position   |
| Total Travel:         | 0.120 inches max two directions                        |
| Overtravel:           | 0.010 inches min                                       |
| MATERIALS:            |                                                        |
| Case:                 | Thermoplastic                                          |
| Button:               | Thermoplastic                                          |
| Terminals:            | Copper with silver<br>Gold over silver for logic level |
| Terminal Hardware:    | None provided                                          |
| Mounting Hardware:    | Hex nut and lockwasher                                 |