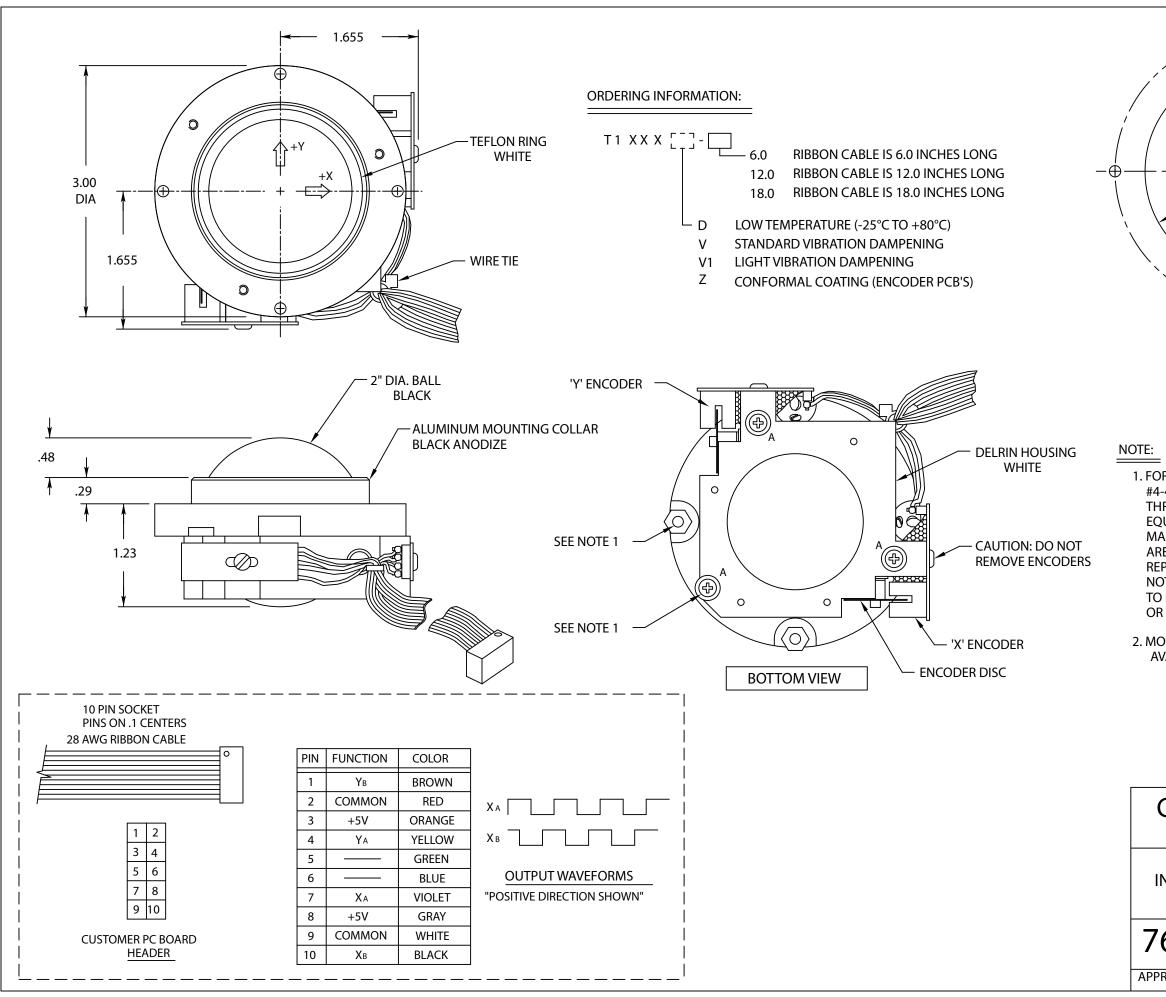

| C DEELOW DANEL MOLINITING SECLIDE ASSEMBLY LISING                                                                                                                                                                                                                                                                                                                                                                                                                                                       |                    |
|---------------------------------------------------------------------------------------------------------------------------------------------------------------------------------------------------------------------------------------------------------------------------------------------------------------------------------------------------------------------------------------------------------------------------------------------------------------------------------------------------------|--------------------|
| R BELOW PANEL MOUNTING, SECURE ASSEMBLY USING<br>-40 x .38 MIN. TO .44 MAX. LONG SCREWS OR<br>READED STUDS AND HEX NUTS (X4) OR THE METRIC<br>QUIVALENT. THIS MAY REQUIRE REMOVING THE 3 SCREWS<br>ARKED 'A'. IF SO, CHECK IF A COPPER SHIM OR SHIMS<br>THE BETWEEN THE COLLAR AND HOUSING, THEY MUST BE<br>PLACED BEFORE REATTACHING THE HOUSING. BE CAREFUL<br>OT TO DAMAGE ENCODER DISCS. SCREWS MARKED 'A' ARE<br>BE HAND TIGHTENED AND SECURED WITH A "LOCTITE"<br>COUVALENT THREAD BONDING AGENT. |                    |
| CTI <u>ELECTRONICS CORPORATION</u><br>WWW.CTIELECTRONICS.COM                                                                                                                                                                                                                                                                                                                                                                                                                                            | <u> </u>           |
| NEMA12 (IP54) OEM<br>NDUSTRIAL TRACKBALL 2.0" DIAMETER<br>T1XXX MODEL                                                                                                                                                                                                                                                                                                                                                                                                                                   |                    |
| 61644-1                                                                                                                                                                                                                                                                                                                                                                                                                                                                                                 | REV. D<br>DRAWN BY |
| ROVED DATE 10-08-13                                                                                                                                                                                                                                                                                                                                                                                                                                                                                     | PSB                |