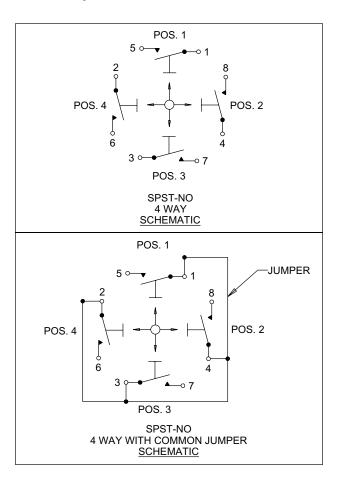

#### 4-WAY MOMENTARY TOGGLE WITH TACTILE RESPONSE

Tactile switches remain a favorite among design engineers because the positive detent indicates circuit transfer to the operator. The T4-T toggle switch provides a 4-way momentary toggle action with detent providing a positive click action.

T4-T seal options include IP64, IP68S and water resistant per MIL-STD-810F; method 506.4, procedure 3 (drip).

The T4-T series provides Commercial and Military grade switching with a positive click action, ideal for grip applications in aircraft and off-road equipment.