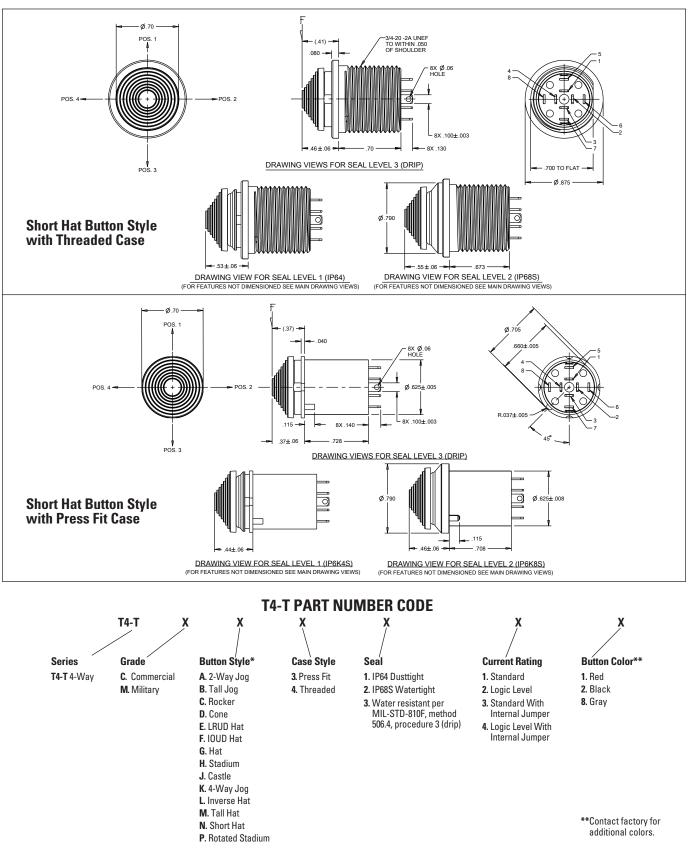

T4-T seal options include IP64, IP68S and water resistant per MIL-STD-810F; method 506.4, procedure 3 (drip).

The T4-T series provides Commercial and Military grade switching with a positive click action, ideal for grip applications in aircraft and off-road equipment.

Castle Button Style

Inverse Hat Button Style

(Unsealed Versions Shown)

| Standard Characteristics/Ratings: |                                                                                   |
|-----------------------------------|-----------------------------------------------------------------------------------|
| ELECTRICAL RATINGS:               |                                                                                   |
| Load                              | Sea Level @ 28VDC                                                                 |
| Resistive                         | 2A                                                                                |
| Inductive                         | 1A                                                                                |
| DWV                               | 1000Vrms                                                                          |
| Logic Level                       | 10mA @ 5VDC                                                                       |
| Electrical Life:                  | 100,000 cycles                                                                    |
| Mechanical Life:                  | 500,000 cycles                                                                    |
| Seal:                             | IP64, IP68S or water resistant per MIL-STD-810F, method 506.4, procedure 3 (drip) |
| Operating Temp Range:             | -55°C to +85°C                                                                    |
| Operating Force:                  | 0.75 lb. +/- 0.25 lb.                                                             |
| Overtravel:                       | 1.5° min                                                                          |
| Pretravel:                        | 9.5° max                                                                          |
| Return Point:                     | 4° min                                                                            |
| MATERIALS:                        |                                                                                   |
| Case:                             | Black Thermoplastic                                                               |
| Button:                           | Thermoplastic                                                                     |
| Terminals:                        | Copper or brass                                                                   |
|                                   | Gold over silver for logic level                                                  |
| Mounting Hardware:                | None provided                                                                     |