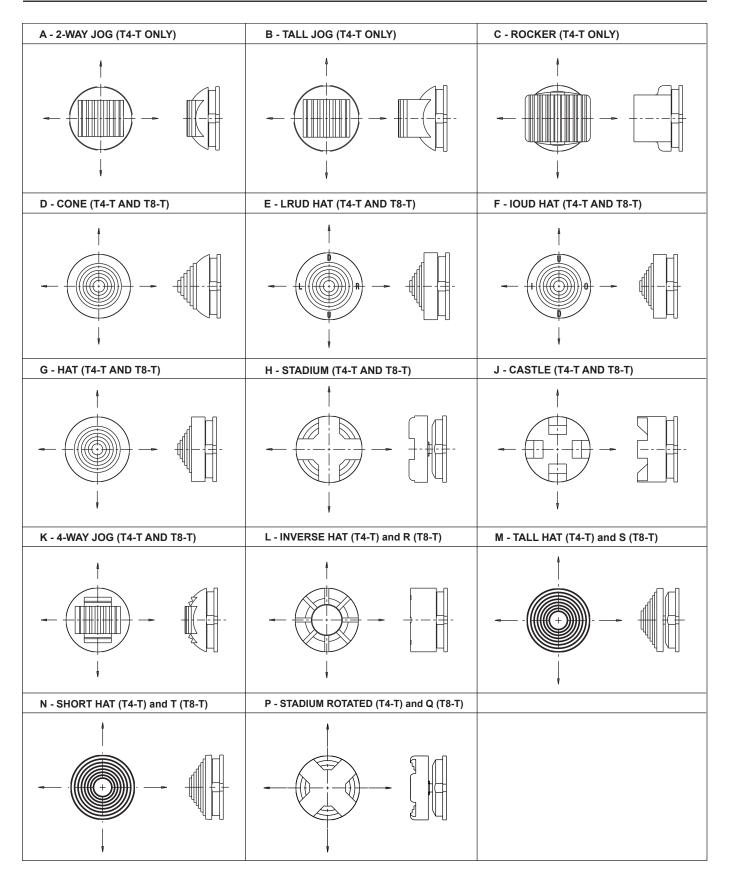

|
| Button:                           | Thermoplastic                                                                     |
| Terminals:                        | Copper or brass                                                                   |
|                                   | Gold over silver for logic level                                                  |
| Mounting Hardware:                | None provided                                                                     |

# T4-T TACTILE MINI TRIM

#### T4-T T4-T TACTILE MINI TRIM

4-WAY MOMENTARY TOGGLE WITH TACTILE RESPONSE



\*T4-T Mini Trim Button Styles are shown on the Button Styles page and in the appendix.

TRIM SWITCHES

### T4-T & T8-T MINI TRIM BUTTON STYLES

T4-T AND T8-T MINI TRIM BUTTON STYLES