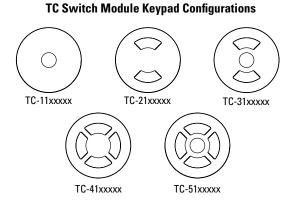

## SELF-CONTAINED, LONG-LIFE, SEALED SWITCH MODULE WITH UP TO 5 POSITIONS

The TC is a self contained, sealed switch module with up to 5 positions. It can be utilized in numerous applications that require a compact switch module and long life.

At slightly over an inch in diameter, it can be used in a grip, front panel, or hand held device, just to name a few applications. It is available in either a top mount or rear mount.

The advantage of the TC switch module is that it incorporates keypad functionality within a very small footprint. Standard or custom legends are available and can be LED backlit.