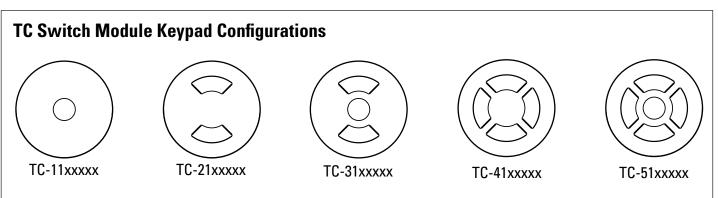

At slightly over an inch in diameter, it can be used in a grip, front panel, or hand held device, just to name a few applications. It is available in either a top mount or rear mount.

The advantage of the TC switch module is that it incorporates keypad functionality within a very small footprint. Standard or custom legends are available and can be LED backlit.