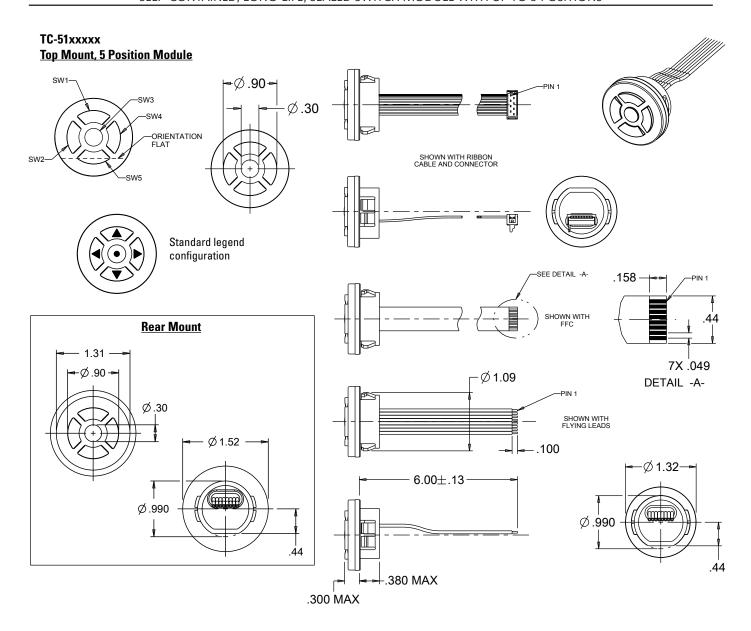

## SELF-CONTAINED, LONG-LIFE, SEALED SWITCH MODULE WITH UP TO 5 POSITIONS

The TC is a self contained, sealed switch module with up to 5 positions. It can be utilized in numerous applications that require a compact switch module and long life.

At slightly over an inch in diameter, it can be used in a grip, front panel, or hand held device, just to name a few applications. It is available in either a top mount or rear mount.

The advantage of the TC switch module is that it incorporates keypad functionality within a very small footprint. Standard or custom legends are available and can be LED backlit.

Standard termination options include flying leads, ribbon cable (with or without AMP connector) and FFC (flexible flat cable). Tested to three million cycles, the TC switch module has an operating temperature range of -40°C to 85°C and it is sealed to IP68S.