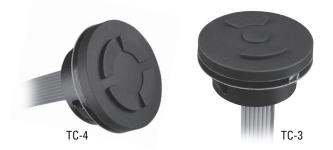

At slightly over an inch in diameter, it can be used in a grip, front panel, or hand held device, just to name a few applications. It is available in either a top mount or rear mount.

The advantage of the TC switch module is that it incorporates keypad functionality within a very small footprint. Standard or custom legends are available and can be LED backlit.

Standard termination options include flying leads, ribbon cable (with or without AMP connector) and FFC (flexible flat cable). Tested to three million cycles, the TC switch module has an operating temperature range of -40°C to 85°C and it is sealed to IP68S.