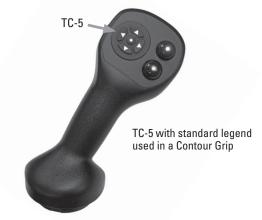

At slightly over an inch in diameter, it can be used in a grip, front panel, or hand held device, just to name a few applications. It is available in either a top mount or rear mount.

The advantage of the TC switch module is that it incorporates keypad functionality within a very small footprint. Standard or custom legends are available and can be LED backlit.

The TC can be used in panel or grip applications and is especially useful in cursor control or data entry applications. Applications include construction, agriculture, industrial, material handling and medical.