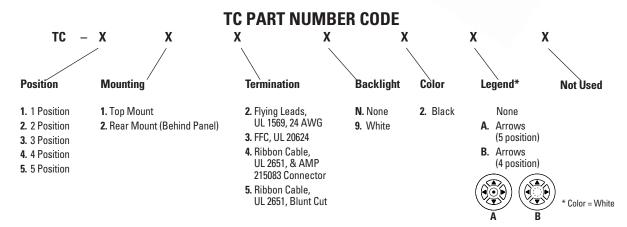

At slightly over an inch in diameter, it can be used in a grip, front panel, or hand held device, just to name a few applications. It is available in either a top mount or rear mount.

The advantage of the TC switch module is that it incorporates keypad functionality within a very small footprint. Standard or custom legends are available and can be LED backlit.

Standard termination options include flying leads, ribbon cable (with or without AMP connector) and FFC (flexible flat cable). Tested to three million cycles, the TC switch module has an operating temperature range of -40°C to 85°C and it is sealed to IP68S.