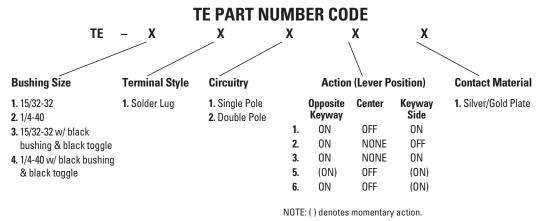

## COMMERCIAL & MIL MINIATURE TOGGLE

### POSITIVE ACTION NON-TEASIBLE TOGGLE

The TE series is a MIL qualified, snap-action, non-teasible, positive make and break, panel mount toggle switch.

The positive action mechanism assures that the switch will actuate even when actuated very slowly. A silicone seal protects the contact area from contaminants such as dust, moisture and sand. All metal components are corrosion resistant and designed to exceed all military requirements.

### **Features:**

- Positive action miniature toggle
- Wiping action contacts
- Momentary & maintained toggle action
- Panel mount
- Solder lug termination
- Single & double pole
- Sealed per MIL-DTL-8834
- MIL qualified MS90310-211/221/231/271/311 MS90311-211/221/231/271/311 MS24655-211/221/231/271/311 MS24656-211/221/231/271/311/331/341/351
- RoHS compliant
- Black matte finish available. Contact factory.