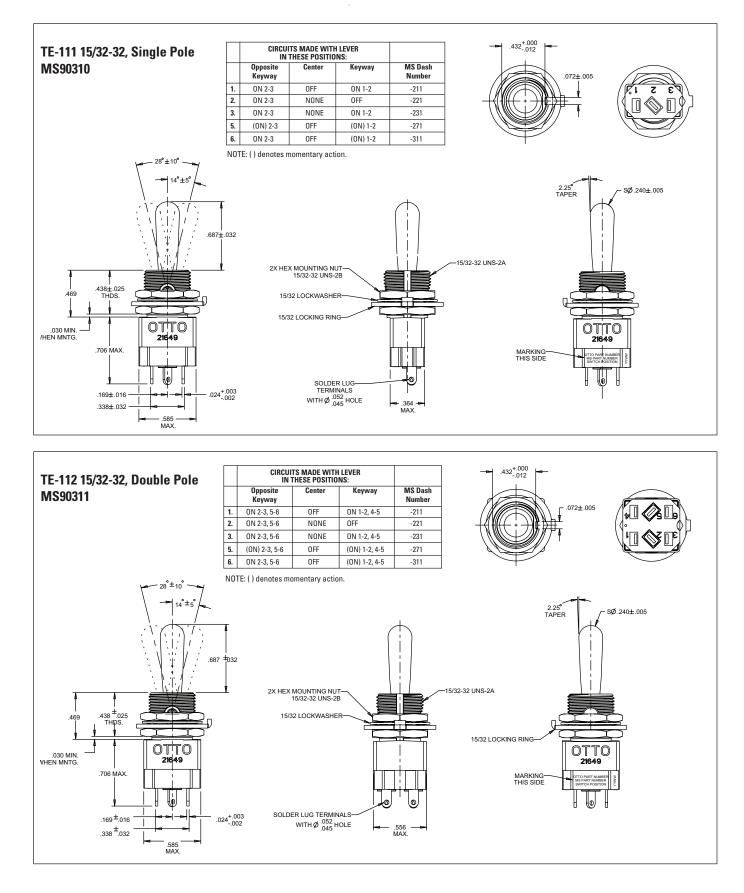

This environmentally sealed switch is available in single and double pole configurations with 15/32 or 1/4-40 bushings. The TE series is ideal in applications for dry circuits, low level and power switching applications.

### **Features:**

- Positive action miniature toggle
- Wiping action contacts
- Momentary & maintained toggle action
- Panel mount
- Solder lug termination
- Single & double pole
- Sealed per MIL-DTL-8834
- MIL qualified MS90310-211/221/231/271/311 MS90311-211/221/231/271/311 MS24655-211/221/231/271/311 MS24656-211/221/231/271/311/331/341/351
- RoHS compliant
- Black matte finish available. Contact factory.

1/4-40 Bushing Style

15/32-32 Bushing Style

| Standard Characteristics/Ratings:<br>ELECTRICAL RATINGS: |                      |                                                                               |                              |                              |
|----------------------------------------------------------|----------------------|-------------------------------------------------------------------------------|------------------------------|------------------------------|
| Load                                                     | Sea Level<br>@ 28VDC | Sea Level<br>@ 115VAC, 60Hz                                                   | Sea Level<br>@ 115VAC, 400Hz | Sea Level<br>Low Level @ 5mV |
| Resistive                                                | 5A                   | 2A                                                                            | 3A                           | 25mA                         |
| Inductive                                                | 1A                   | 1A                                                                            | 2A                           | 25mA                         |
| Electrical Life:                                         |                      | 20,000 cycles                                                                 |                              |                              |
| Mechanical Life:                                         |                      | 40,000 cycles                                                                 |                              |                              |
| Seal:                                                    |                      | Per MIL-DTL-8834                                                              |                              |                              |
| Operating Temp Range:                                    |                      | -55°C to +71°C                                                                |                              |                              |
| MATERIALS                                                | S:                   |                                                                               |                              |                              |
| Handle:                                                  |                      | Stainless steel with lusterless finish                                        |                              |                              |
| Bushing:                                                 |                      | Zinc alloy (15/32)                                                            |                              |                              |
| Cover:                                                   |                      | Zinc alloy                                                                    |                              |                              |
| Mounting Hardware:                                       |                      | Hex nuts, lockwasher and keyway washer<br>Silicone panel seal when applicable |                              |                              |

Optional Panel Seal Gasket for 15/32-32 bushing P/N C710196 per MIL. P/N M5423/16-01