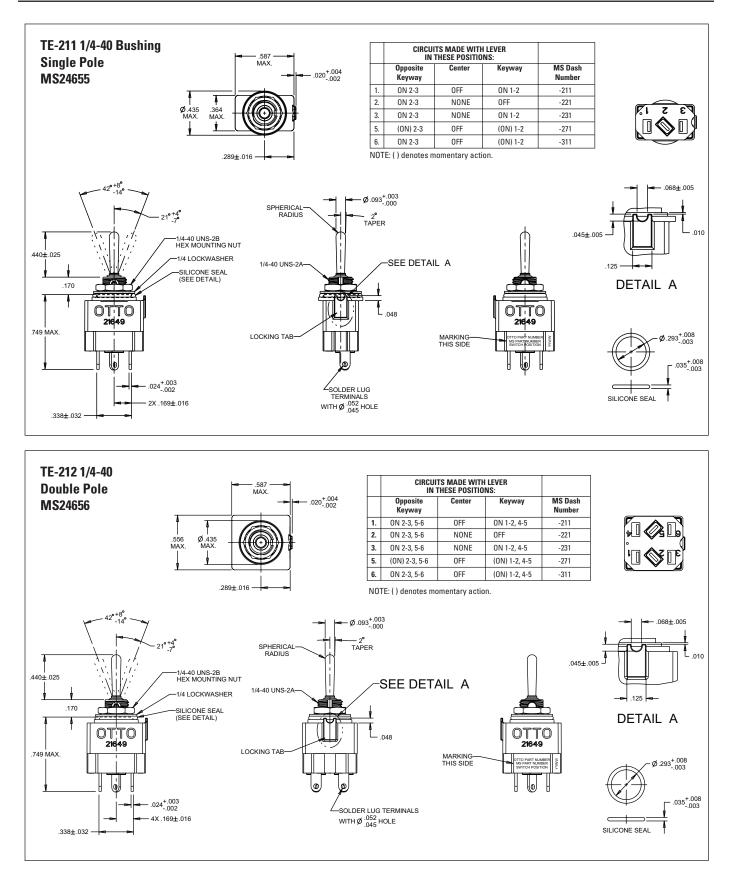

### **Features:**

- Positive action miniature toggle
- Wiping action contacts
- Momentary & maintained toggle action
- Panel mount
- Solder lug termination
- Single & double pole
- Sealed per MIL-DTL-8834
- MIL qualified MS90310-211/221/231/271/311 MS90311-211/221/231/271/311 MS24655-211/221/231/271/311 MS24656-211/221/231/271/311/331/341/351
- RoHS compliant
- Black matte finish available. Contact factory.

1/4-40 Bushing Style

15/32-32 Bushing Style

| Standard Characteristics/Ratings:<br>ELECTRICAL RATINGS: |                      |                                                                               |                              |                              |
|----------------------------------------------------------|----------------------|-------------------------------------------------------------------------------|------------------------------|------------------------------|
| Load                                                     | Sea Level<br>@ 28VDC | Sea Level<br>@ 115VAC, 60Hz                                                   | Sea Level<br>@ 115VAC, 400Hz | Sea Level<br>Low Level @ 5mV |
| Resistive                                                | 5A                   | 2A                                                                            | 3A                           | 25mA                         |
| Inductive                                                | 1A                   | 1A                                                                            | 2A                           | 25mA                         |
| Electrical Life:                                         |                      | 20,000 cycles                                                                 |                              |                              |
| Mechanical Life:                                         |                      | 40,000 cycles                                                                 |                              |                              |
| Seal:                                                    |                      | Per MIL-DTL-8834                                                              |                              |                              |
| Operating Temp Range:                                    |                      | -55°C to +71°C                                                                |                              |                              |
| MATERIALS                                                | S:                   |                                                                               |                              |                              |
| Handle:                                                  |                      | Stainless steel with lusterless finish                                        |                              |                              |
| Bushing:                                                 |                      | Zinc alloy (15/32)                                                            |                              |                              |
| Cover:                                                   |                      | Zinc alloy                                                                    |                              |                              |
| Mounting Hardware:                                       |                      | Hex nuts, lockwasher and keyway washer<br>Silicone panel seal when applicable |                              |                              |