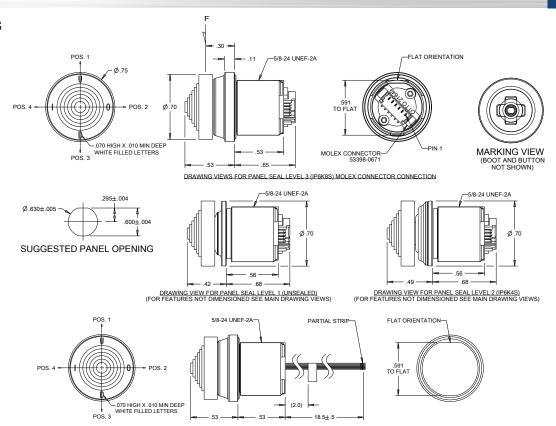

#### **TK Drawings**

#### DRAWING VIEWS FOR SEAL LEVEL 3 (IP6K8S) FLYING LEAD CONNECTION (FOR FEATURES NOT DIMENSIONED SEE MAIN DRAWING VIEWS)