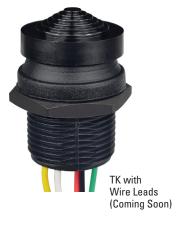

#### **Key Features:**

- Logic level, normally open
- Shorter behind panel
- 4-way or 4-way with center pushbutton momentary toggle action
- Positive click action indicates actuation
- Panel sealed to IP64, IP68S or unsealed
- Wire leads or Molex connector
- RoHS compliant