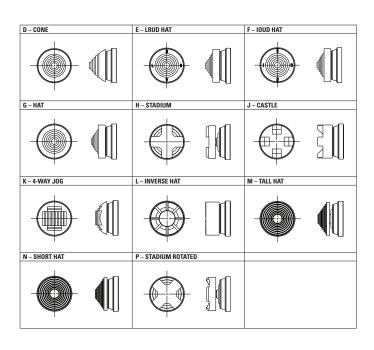

|
| Pushbutton Operating Force:       | 1.5 lb. +/- 0.5 lb.      |
| Total Pushbutton Travel:          | .05 lb. +/02 lb.         |
| Max. Allowable Force:             | 22 lbs. in any direction |
| MATERIALS:                        |                          |
| Case:                             | Thermoplastic, black     |
| Button:                           | Thermoplastic            |
| Bellows:                          | Black silicone           |
| Connection:                       | Connector or wire leads  |
| Mounting Hardware:                | Hex nut                  |



## PRODUCT BULLETIN



#### **TK Drawings**



#### DRAWING VIEWS FOR SEAL LEVEL 3 (IP6K8S) FLYING LEAD CONNECTION (FOR FEATURES NOT DIMENSIONED SEE MAIN DRAWING VIEWS)





#### **TK Button Styles**



### **OTTO**