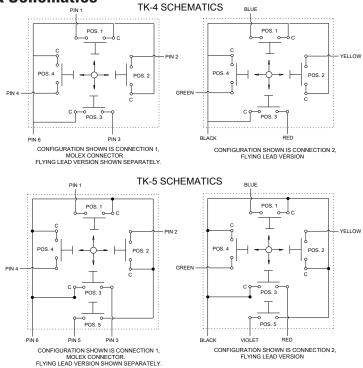

| 18° +/- 4°               |
| Pushbutton Operating Force:       | 1.5 lb. +/- 0.5 lb.      |
| Total Pushbutton Travel:          | .05 lb. +/02 lb.         |
| Max. Allowable Force:             | 22 lbs. in any direction |
| MATERIALS:                        |                          |
| Case:                             | Thermoplastic, black     |
| Button:                           | Thermoplastic            |
| Bellows:                          | Black silicone           |
| Connection:                       | Connector or wire leads  |
| Mounting Hardware:                | Hex nut                  |



## PRODUCT BULLETIN



#### **TK Drawings**



#### DRAWING VIEWS FOR SEAL LEVEL 3 (IP6K8S) FLYING LEAD CONNECTION (FOR FEATURES NOT DIMENSIONED SEE MAIN DRAWING VIEWS)





#### **TK Button Styles**



### **OTTO**