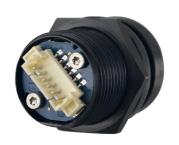

#### **Key Features:**

- Logic level, normally open
- Shorter behind panel
- 4-way or 4-way with center pushbutton momentary toggle action
- Positive click action indicates actuation
- Panel sealed to IP64, IP68S or unsealed
- Wire leads or Molex connector
- RoHS compliant