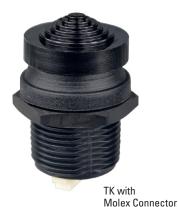

#### **Key Features:**

- Logic level, normally open
- Shorter behind panel
- 4-way or 4-way with center pushbutton momentary toggle action
- Positive click action indicates actuation
- Panel sealed to IP64, IP68S or unsealed
- Wire leads or Molex connector
- RoHS compliant