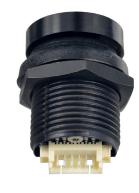

#### **Key Features:**

- Logic level, normally open
- Shorter behind panel
- 4-way or 4-way with center pushbutton momentary toggle action
- Positive click action indicates actuation
- Panel sealed to IP64, IP68S or unsealed
- Wire leads or Molex connector
- RoHS compliant