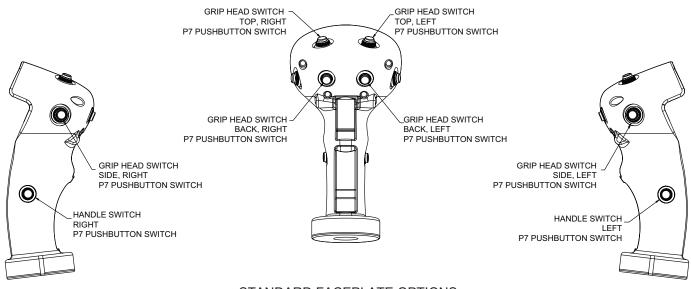

### **GRIP HEAD AND HANDLE SWITCH OPTIONS**

The standard G2 Commander Grip offers 9 different faceplate configurations that include pushbutton, toggle, transducer, split trim and Hall effect switches. Thousands of custom faceplate configurations are possible. The grip body has 10 potential switch location options.