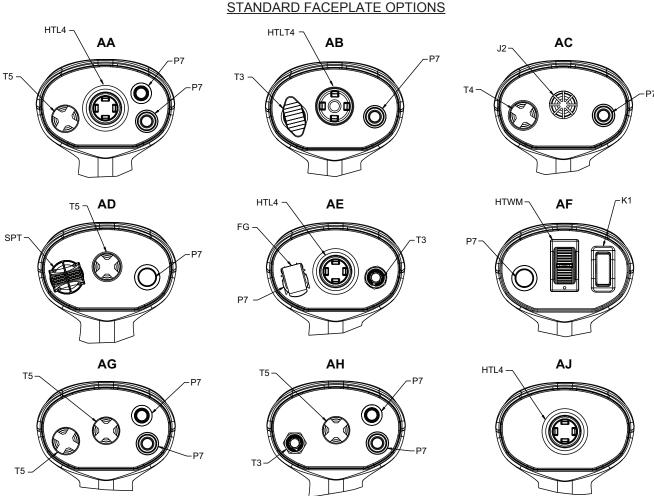

The standard G2 Commander Grip offers 9 different faceplate configurations that include pushbutton, toggle, transducer, split trim and Hall effect switches. Thousands of custom faceplate configurations are possible. The grip body has 10 potential switch location options.