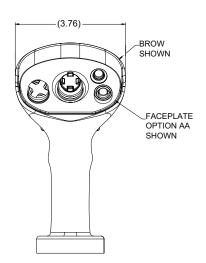

sence and trigger options
- Tested to withstand a 265 lb. load
- Grip is sealed to IP68S (subject to change based on switch choice)



Commander Grip (with Brow Shown)

| Standard Physical Characteristics:            |                                    |  |
|-----------------------------------------------|------------------------------------|--|
| MATERIALS:                                    |                                    |  |
| Handle:                                       | Aluminum, investment cast, A356-T6 |  |
| Faceplate:                                    | Aluminum, wrought, 6061-T6         |  |
| Wires (Flying Leads): 22 AWG per M22759/11-22 |                                    |  |
| Wires (USB                                    | Cable): USB 2.0 type A connector   |  |





STANDARD DIMENSIONS



# **PRODUCT**

### **GRIP HEAD AND HANDLE SWITCH OPTIONS**





## OTTO