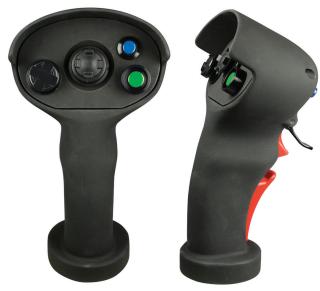

Commander Grip (with Brow Shown)

| Standard Physical Characteristics:            |                                    |  |
|-----------------------------------------------|------------------------------------|--|
| MATERIALS:                                    |                                    |  |
| Handle:                                       | Aluminum, investment cast, A356-T6 |  |
| Faceplate:                                    | Aluminum, wrought, 6061-T6         |  |
| Wires (Flying Leads): 22 AWG per M22759/11-22 |                                    |  |
| Wires (USB                                    | Cable): USB 2.0 type A connector   |  |