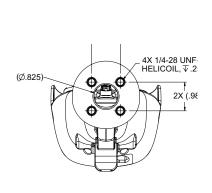

nce and trigger options
- Tested to withstand a 265 lb. load
- Grip is sealed to IP68S (subject to change based on switch choice)



Commander Grip (with Brow Shown)

| Standard Physical Characteristics:            |                                    |  |
|-----------------------------------------------|------------------------------------|--|
| MATERIALS:                                    |                                    |  |
| Handle:                                       | Aluminum, investment cast, A356-T6 |  |
| Faceplate:                                    | Aluminum, wrought, 6061-T6         |  |
| Wires (Flying Leads): 22 AWG per M22759/11-22 |                                    |  |
| Wires (USB                                    | Cable): USB 2.0 type A connector   |  |





STANDARD DIMENSIONS



# **PRODUCT**

### **GRIP HEAD AND HANDLE SWITCH OPTIONS**





## OTTO