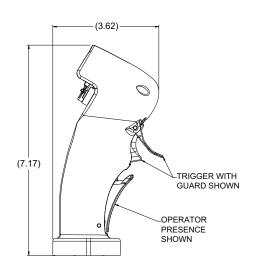

STANDARD DIMENSIONS

Commander Grip (with Brow Shown)

| Standard Physical Characteristics:            |                                    |  |
|-----------------------------------------------|------------------------------------|--|
| MATERIALS:                                    |                                    |  |
| Handle:                                       | Aluminum, investment cast, A356-T6 |  |
| Faceplate:                                    | Aluminum, wrought, 6061-T6         |  |
| Wires (Flying Leads): 22 AWG per M22759/11-22 |                                    |  |
| Wires (USB                                    | Cable): USB 2.0 type A connector   |  |