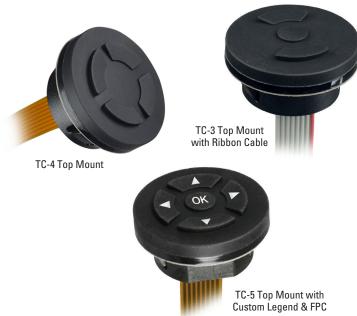

## TC SERIES SEALED SWITCH MODULE

The TC is a self-contained, sealed switch module with up to 5 positions. It can be used in a myriad of applications that require a compact switch module and long life. At slightly over an inch in diameter, it can be used in a grip, front panel, or hand held device, just to name a few applications. It is available in either a top mount or rear mount.

The advantage of the TC module is that it incorporates keypad functionality within a very small footprint. Standard or custom legends are available and can be LED backlit.

Standard termination options include flying leads, ribbon cable (with or without AMP connector) and FFC (flexible flat cable).