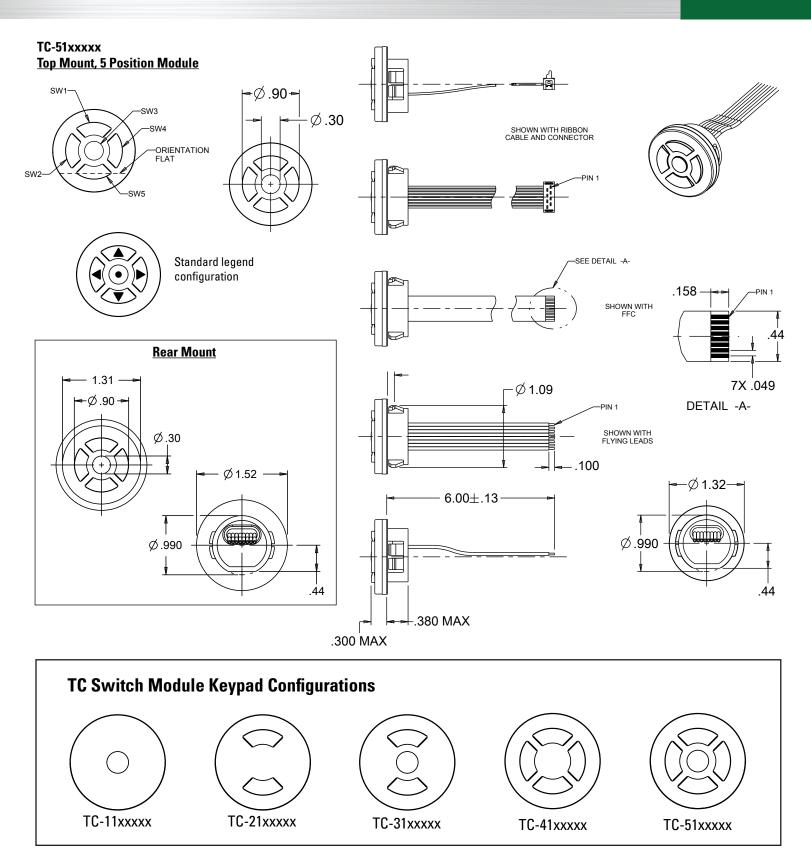

## TC SERIES SEALED SWITCH MODULE

The TC is a self-contained, sealed switch module with up to 5 positions. It can be used in a myriad of applications that require a compact switch module and long life. At slightly over an inch in diameter, it can be used in a grip, front panel, or hand held device, just to name a few applications. It is available in either a top mount or rear mount.

The advantage of the TC module is that it incorporates keypad functionality within a very small footprint. Standard or custom legends are available and can be LED backlit.

Standard termination options include flying leads, ribbon cable (with or without AMP connector) and FFC (flexible flat cable).

|     | Position                                                                               | Mounting                        | Termination                                                                                                                                           | Backlight             | Color     | Legend                                                 | Not Used |
|-----|----------------------------------------------------------------------------------------|---------------------------------|-------------------------------------------------------------------------------------------------------------------------------------------------------|-----------------------|-----------|--------------------------------------------------------|----------|
|     | X                                                                                      | X                               | X                                                                                                                                                     | X                     | X         | X                                                      | X        |
| TC- | 1 = 1 position<br>2 = 2 position<br>3 = 3 position<br>4 = 4 position<br>5 = 5 position | 1 = Top Mount<br>2 = Rear Mount | 2 = Flying Leads, UL 1569,<br>24 AWG<br>3 = FFC, UL 20624<br>4 = Ribbon Cable, UL 2651,<br>& AMP Connector<br>5 = Ribbon Cable, UL 2651,<br>Blunt Cut | N = None<br>9 = White | 2 = Black | None A = Arrows*  *For 5-position switch Color = White |          |