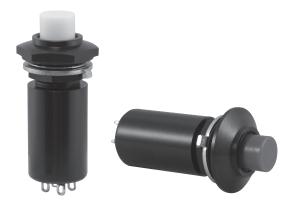

## MOMENTARY ACTION

The PE2 with solder termination is qualified under MIL-PRF-8805/99. The PE2 is a rugged sealed switch; it meets high shock and vibration requirements and is ideal for tough environments. A variety of button colors and easy panel mounting options are provided. The PE2 is a momentary 2 circuit or DPDT, and has a 2A resistive 1.5A inductive 28VDC/115VAC rating. Splashproof with panel seal dress ring per MIL-PRF-8805, symbol 6.

## **Features:**

- MIL-PRF-8805/99 qualified
- Momentary snap-action
- Black, white or red button colors available
- Splashproof
- RoHS compliant

| Standard Characteristics/Ratings: |                                                                                               |                                            |
|-----------------------------------|-----------------------------------------------------------------------------------------------|--------------------------------------------|
| ELECTRICAL RATINGS:               |                                                                                               |                                            |
| Load                              | Sea Level @ 28VDC<br>or 115VAC, 60/400Hz                                                      | 70,000 feet @ 28VDC<br>or 115VAC, 60/400Hz |
| Resistive                         | 2A                                                                                            | 2A                                         |
| Inductive                         | 1.5A                                                                                          | 1.5A                                       |
| Lamp                              | 0.5A                                                                                          | 0.5A                                       |
| DWV                               | 1000Vrms                                                                                      | 500Vrms                                    |
| Electrical Life:                  | 25,000 cycles at full load                                                                    |                                            |
| Mechanical Life:                  | 50,000 cycles                                                                                 |                                            |
| Seal:                             | Splashproof with panel seal dress ring<br>per MIL-PRF-8805, symbol 6                          |                                            |
| Operating Temp Range:             | -55°C to +85°C                                                                                |                                            |
| Operating Force:                  | 4.5 lbs. +/- 1.5 lbs.                                                                         |                                            |
| Total Travel:                     | 0.176 inches max                                                                              |                                            |
| MATERIALS:                        |                                                                                               |                                            |
| Case:                             | Anodized aluminum alloy, black                                                                |                                            |
| Button:                           | Thermoplastic                                                                                 |                                            |
| Terminals:                        | Brass, silver plate                                                                           |                                            |
| Mounting Hardware:                | Hex nut, lockwasher, keying washer, dress ring with 0-ring seal, panel gasket when applicable |                                            |