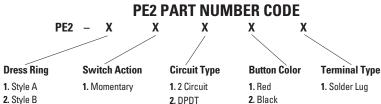

3. White

FLAT SIDE BOWN WITH
DPDT TERMINALS

FLAT 4 3
THIS SIDE 2 1

SHOWN WITH
DPDT TERMINALS

2 CIRCUIT TERMINALS

3. Style C