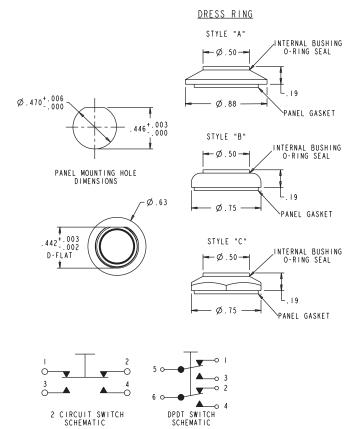

## **Features:**

- MIL-PRF-8805/99 qualified
- Momentary snap-action
- Black, white or red button colors available
- Splashproof
- RoHS compliant

| Standard Characteristics/Ratings: |                                                                                               |                                            |
|-----------------------------------|-----------------------------------------------------------------------------------------------|--------------------------------------------|
| ELECTRICAL RATINGS:               |                                                                                               |                                            |
| Load                              | Sea Level @ 28VDC<br>or 115VAC, 60/400Hz                                                      | 70,000 feet @ 28VDC<br>or 115VAC, 60/400Hz |
| Resistive                         | 2A                                                                                            | 2A                                         |
| Inductive                         | 1.5A                                                                                          | 1.5A                                       |
| Lamp                              | 0.5A                                                                                          | 0.5A                                       |
| DWV                               | 1000Vrms                                                                                      | 500Vrms                                    |
| Electrical Life:                  | 25,000 cycles at full load                                                                    |                                            |
| Mechanical Life:                  | 50,000 cycles                                                                                 |                                            |
| Seal:                             | Splashproof with panel seal dress ring<br>per MIL-PRF-8805, symbol 6                          |                                            |
| Operating Temp Range:             | -55°C to +85°C                                                                                |                                            |
| Operating Force:                  | 4.5 lbs. +/- 1.5 lbs.                                                                         |                                            |
| Total Travel:                     | 0.176 inches max                                                                              |                                            |
| MATERIALS:                        |                                                                                               |                                            |
| Case:                             | Anodized aluminum alloy, black                                                                |                                            |
| Button:                           | Thermoplastic                                                                                 |                                            |
| Terminals:                        | Brass, silver plate                                                                           |                                            |
| Mounting Hardware:                | Hex nut, lockwasher, keying washer, dress ring with 0-ring seal, panel gasket when applicable |                                            |