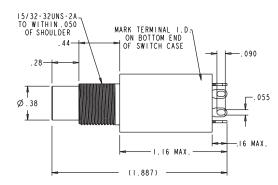

## **Features:**

- MIL-PRF-8805/99 qualified
- Momentary snap-action
- Black, white or red button colors available
- Splashproof
- RoHS compliant

| Standard Characteristics/Ratings: |                                                                                               |                                            |
|-----------------------------------|-----------------------------------------------------------------------------------------------|--------------------------------------------|
| ELECTRICAL RATINGS:               |                                                                                               |                                            |
| Load                              | Sea Level @ 28VDC<br>or 115VAC, 60/400Hz                                                      | 70,000 feet @ 28VDC<br>or 115VAC, 60/400Hz |
| Resistive                         | 2A                                                                                            | 2A                                         |
| Inductive                         | 1.5A                                                                                          | 1.5A                                       |
| Lamp                              | 0.5A                                                                                          | 0.5A                                       |
| DWV                               | 1000Vrms                                                                                      | 500Vrms                                    |
| Electrical Life:                  | 25,000 cycles at full load                                                                    |                                            |
| Mechanical Life:                  | 50,000 cycles                                                                                 |                                            |
| Seal:                             | Splashproof with panel seal dress ring<br>per MIL-PRF-8805, symbol 6                          |                                            |
| Operating Temp Range:             | -55°C to +85°C                                                                                |                                            |
| Operating Force:                  | 4.5 lbs. +/- 1.5 lbs.                                                                         |                                            |
| Total Travel:                     | 0.176 inches max                                                                              |                                            |
| MATERIALS:                        |                                                                                               |                                            |
| Case:                             | Anodized aluminum alloy, black                                                                |                                            |
| Button:                           | Thermoplastic                                                                                 |                                            |
| Terminals:                        | Brass, silver plate                                                                           |                                            |
| Mounting Hardware:                | Hex nut, lockwasher, keying washer, dress ring with 0-ring seal, panel gasket when applicable |                                            |