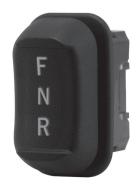

# HALL EFFECT FORWARD/NEUTRAL/REVERSE ROCKER

## 3-POSITION ANALOG OUTPUT SNAP-IN ROCKER WITH BACKLIGHTING

**Button:** 

Bezel:

**Mounting Hardware:** 

The HFNR is compact, robust and reliable, ideal for grip or panel mount applications. This 3-position switch provides operator comfort by reducing the movement required to change direction or switch gears. Backlighting provides enhanced visibility; making them easy to see in poor lighting or nighttime operation. The electronics are sealed to IP68S, the switch has excellent EMI/RFI immunity, and a mechanical life of three million cycles.

# **Features:**

- 3 million cycle life, full forward to full backward
- Hall effect contactless sensing technology
- Choice of bezel and button colors
- 2V to 24V LED backlighting options
- **Electronics sealed to IP68S**
- **Outstanding EMI/RFI immunity**
- Snap-in panel mounting—accepts multiple panel thicknesses
- **RoHS** compliant