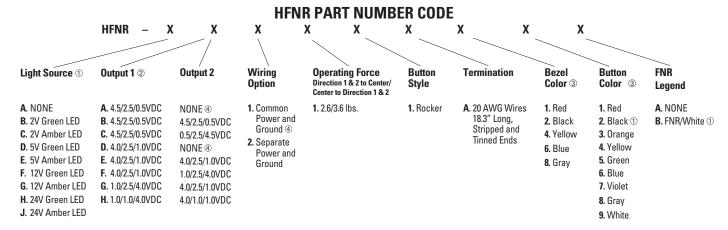

## 3-POSITION ANALOG OUTPUT SNAP-IN ROCKER WITH BACKLIGHTING

- ① Only button color black is available on backlit version; only legend color translucent white is available on backlit version.
- ② Outputs are when switch is in detented position.
- ③ Minimum lot charges may apply for certain color options.
- For single output switches, wiring option 1 should be selected.