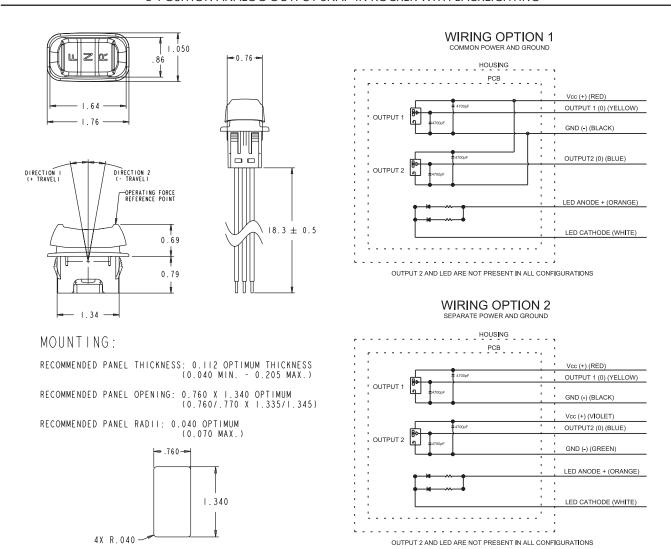

## 3-POSITION ANALOG OUTPUT SNAP-IN ROCKER WITH BACKLIGHTING

**Button:** 

Bezel:

**Mounting Hardware:** 

The HFNR is compact, robust and reliable, ideal for grip or panel mount applications. This 3-position switch provides operator comfort by reducing the movement required to change direction or switch gears. Backlighting provides enhanced visibility; making them easy to see in poor lighting or nighttime operation. The electronics are sealed to IP68S, the switch has excellent EMI/RFI immunity, and a mechanical life of three million cycles.

# **Features:**

- 3 million cycle life, full forward to full backward
- Hall effect contactless sensing technology
- Choice of bezel and button colors
- 2V to 24V LED backlighting options
- **Electronics sealed to IP68S**
- **Outstanding EMI/RFI immunity**
- Snap-in panel mounting—accepts multiple panel thicknesses
- **RoHS** compliant

#### Ihr offizieller Vertriebspartner

ALDERS electronic GmbH Arnoldstraße 19 47906 Kempen

+49 2152 8955-0 vertrieb@alders.de / www.alders.de

| Standard Character                                   | istics/Rati                                           | inas.           |             |      |       |
|------------------------------------------------------|-------------------------------------------------------|-----------------|-------------|------|-------|
| MECHANICAL:                                          |                                                       |                 |             |      |       |
| Mechanical Life: 3,000,000 full forward to full back |                                                       |                 |             |      |       |
| Angle of Throw Between                               | Adjacent F                                            | Positions: 10   | degrees typ | ical |       |
| Max Allowable Radial L                               | oad: 30.0 lb                                          | ıs.             |             |      |       |
| ELECTRICAL RATINGS:                                  |                                                       |                 |             |      |       |
| Electrical                                           |                                                       | Units           | Min         | Тур  | Max   |
| Supply Voltage                                       |                                                       | VDC             | 4.5         | 5    | 5.5   |
| Output Voltage, Tolerance at Center                  |                                                       | VDC<br>@ 5V Vcc | -0.35       | N/A  | +0.35 |
| Output Voltage, Tolerance at Full Travel             |                                                       | VDC<br>@ 5V Vcc | -0.35       | N/A  | +0.35 |
| Supply Current Per Sensor                            |                                                       | mA              | N/A         | N/A  | 10    |
| ELECTRONICS:                                         |                                                       |                 |             |      |       |
| Seal:                                                | Electronics sealed to IP68S                           |                 |             |      |       |
| ENVIRONMENTAL:                                       |                                                       |                 |             |      |       |
| Operating Temp Range:                                | -40°C to +85°C                                        |                 |             |      |       |
| Humidity:                                            | 96% RH, 70°C, 96 hours                                |                 |             |      |       |
| Vibration:                                           | Per MIL-810F minimum integrity                        |                 |             |      |       |
| EMI:                                                 | Withstand per SAE J1113 (contact factory for details) |                 |             |      |       |
| RFI:                                                 | Withstand per SAE J1113 (contact factory for details) |                 |             |      |       |
| MATERIALS:                                           |                                                       |                 |             |      |       |