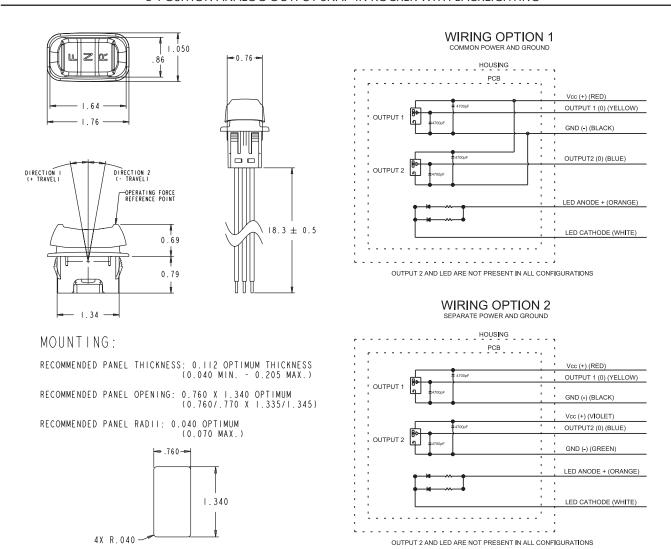

## 3-POSITION ANALOG OUTPUT SNAP-IN ROCKER WITH BACKLIGHTING

The HFNR is compact, robust and reliable, ideal for grip or panel mount applications. This 3-position switch provides operator comfort by reducing the movement required to change direction or switch gears. Backlighting provides enhanced visibility; making them easy to see in poor lighting or nighttime operation. The electronics are sealed to IP68S, the switch has excellent EMI/RFI immunity, and a mechanical life of three million cycles.

## **Features:**

- 3 million cycle life, full forward to full backward
- Hall effect contactless sensing technology
- Choice of bezel and button colors
- 2V to 24V LED backlighting options
- **Electronics sealed to IP68S**
- **Outstanding EMI/RFI immunity**
- Snap-in panel mounting—accepts multiple panel thicknesses
- **RoHS** compliant

| Standard Characteri                      | istics/Ratii                                          | ngs:            |        |      |       |
|------------------------------------------|-------------------------------------------------------|-----------------|--------|------|-------|
| MECHANICAL:                              |                                                       |                 |        |      |       |
| Mechanical Life: 3,000,0                 | 000 full forwa                                        | rd to full bac  | k      |      |       |
| Angle of Throw Between                   |                                                       |                 |        | ical |       |
| Max Allowable Radial L                   |                                                       |                 | 3 - 71 |      |       |
|                                          |                                                       |                 |        |      |       |
| ELECTRICAL RATINGS:                      |                                                       |                 |        | _    |       |
| Electrical                               |                                                       | Units           | Min    | Тур  | Max   |
| Supply Voltage                           |                                                       | VDC             | 4.5    | 5    | 5.5   |
| Output Voltage, Tolerance at Center      |                                                       | VDC<br>@ 5V Vcc | -0.35  | N/A  | +0.35 |
| Output Voltage, Tolerance at Full Travel |                                                       | VDC<br>@ 5V Vcc | -0.35  | N/A  | +0.35 |
| Supply Current Per Sensor                |                                                       | mA              | N/A    | N/A  | 10    |
| ELECTRONICS:                             |                                                       |                 |        |      |       |
| Seal:                                    | Electronics sealed to IP68S                           |                 |        |      |       |
| ENVIRONMENTAL:                           |                                                       |                 |        |      |       |
| Operating Temp Range:                    | -40°C to +85°C                                        |                 |        |      |       |
| Humidity:                                | 96% RH, 70°C, 96 hours                                |                 |        |      |       |
| Vibration:                               | Per MIL-810F minimum integrity                        |                 |        |      |       |
| EMI:                                     | Withstand per SAE J1113 (contact factory for details) |                 |        |      |       |
| RFI:                                     | Withstand per SAE J1113 (contact factory for details) |                 |        |      |       |
| MATERIALS:                               |                                                       |                 |        |      |       |
| Button:                                  | Thermoplastic                                         |                 |        |      |       |
| Bezel:                                   | Thermoplas                                            | stic            |        |      |       |
| Mounting Hardware:                       | None provided                                         |                 |        |      |       |

## 3-POSITION ANALOG OUTPUT SNAP-IN ROCKER WITH BACKLIGHTING

- ① Only button color black is available on backlit version; only legend color translucent white is available on backlit version.
- ② Outputs are when switch is in detented position.
- ③ Minimum lot charges may apply for certain color options.
- For single output switches, wiring option 1 should be selected.